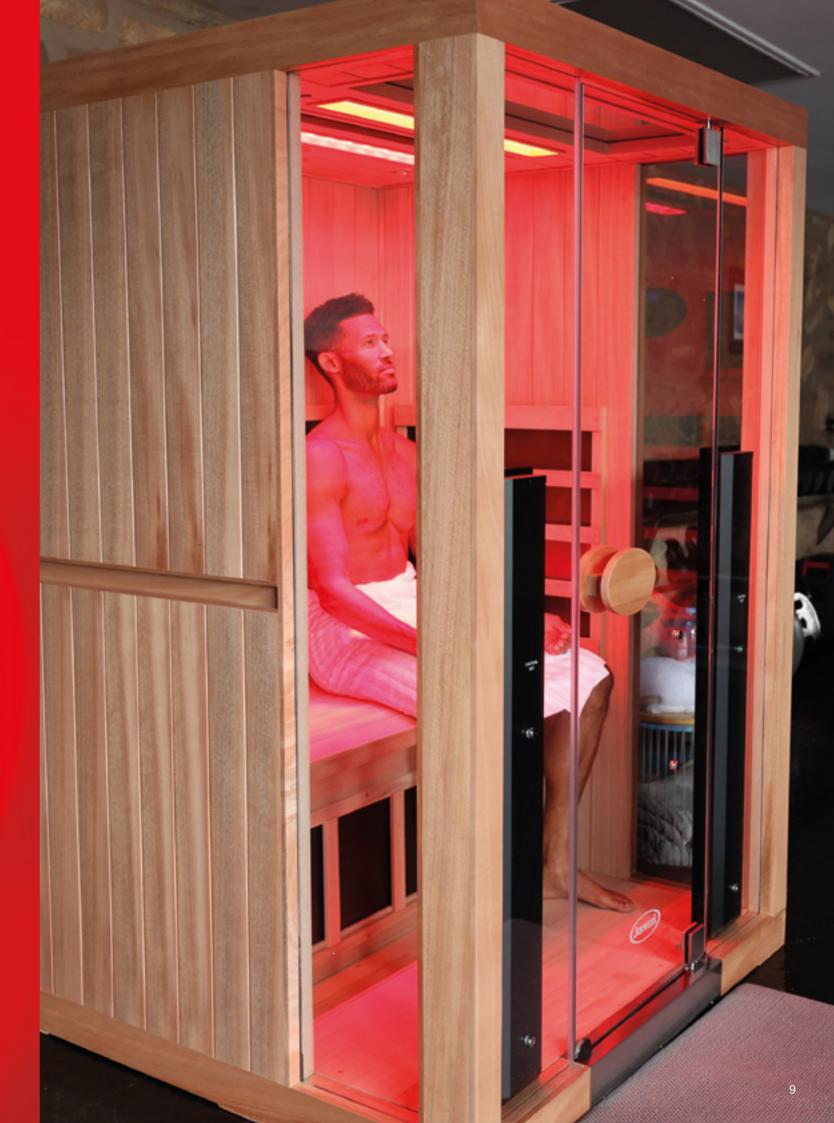

# **Effortless Therapy**

Jacuzzi<sup>®</sup> Infrared Saunas are developed in collaboration with medical professionals to provide the optimal combination of four therapies. This includes full spectrum Infrared, Red Light therapy, Medical Grade Chromotherapy and Vibrational Resonance Therapy all in the same experience.

#### Full Spectrum Infrared Therapy & Red Light Therapy - Exclusive to Jacuzzi®

Jacuzzi<sup>®</sup> has collaborated with medical professionals to design a range of saunas featuring Infrared Technology and deep Red Light, maximising the clinically proven therapeutic benefits of infrared. This advanced technology harnesses the penetrating power of full spectrum infrared waves to target deep muscle tissue. At the same time, the specialised Red Light gently enhances surface tissues and cells, providing a prolonged sense of revitalisation. Both these therapies combined bring:

## Design and Build Quality

Jacuzzi<sup>®</sup> Infrared Saunas are designed for both domestic and heavy use indoor commercial settings, which ensures durability and longevity.

All Jacuzzi<sup>®</sup> Infrared Saunas come with a 5 year comprehensive warranty which covers parts and labour on the entire sauna for manufacturing defects.

#### **Therapeutic Full Infrared Heaters**

Jacuzzi<sup>®</sup> Exclusive and patented low EMF Combination Mica / Carbon Full Infrared heaters surround you in soothing infrared heat.

#### **Built-In Ergonomic Backrest**

Relax close to the soothing infrared heat against the chiropractor designed built-in ergonomic backrest.