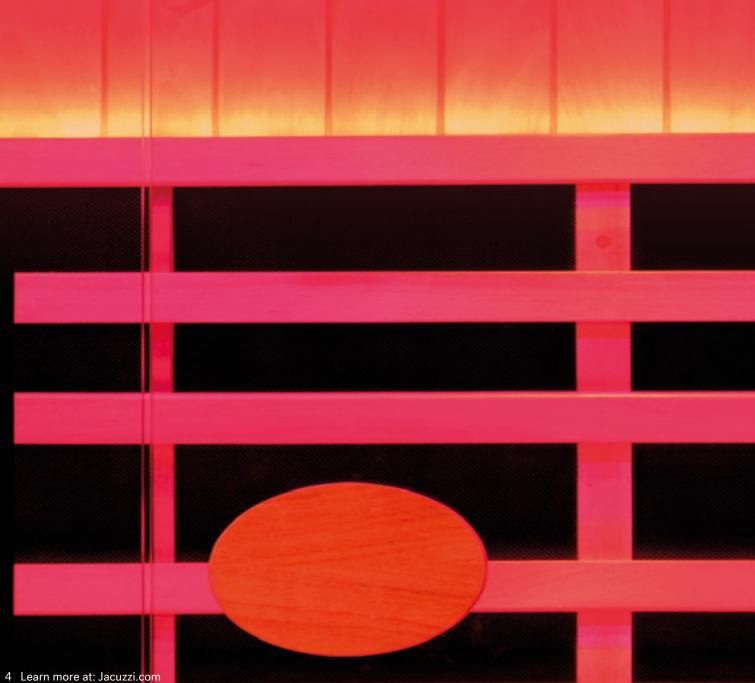

# **Effortless Therapy**

Jacuzzi<sup>®</sup> Infrared Saunas are developed in collaboration with medical professionals to provide the optimal combination of four therapies. This includes full spectrum Infrared, Red Light therapy, Medical Grade Chromotherapy and Vibrational Resonance Therapy all in the same experience.

#### Full Spectrum Infrared Therapy & Red Light Therapy - Exclusive to Jacuzzi®

Jacuzzi<sup>®</sup> has collaborated with medical professionals to design a range of saunas featuring Infrared Technology and deep Red Light, maximising the clinically proven therapeutic benefits of infrared. This advanced technology harnesses the penetrating power of full spectrum infrared waves to target deep muscle tissue. At the same time, the specialised Red Light gently enhances surface tissues and cells, providing a prolonged sense of revitalisation. Both these therapies combined bring:

#### Medical Grade Chromotherapy

Chromotherapy is the science of using wavelengths of colour light to affect your body and mind for improved health and happiness. Increasing evidence suggests that chromotherapy can help reduce stress, anxiety, depression, and other mood disorders or imbalances.

Jacuzzi<sup>®</sup> Infrared Saunas are equipped with medical grade chromotherapy lighting with 96 LED Lights in an array of 12 colours - red, strong green, strong blue, orange, green, blue, strong yellow, strong indigo, strong pink, yellow, indigo and violet to amplify these therapeutic advantages.