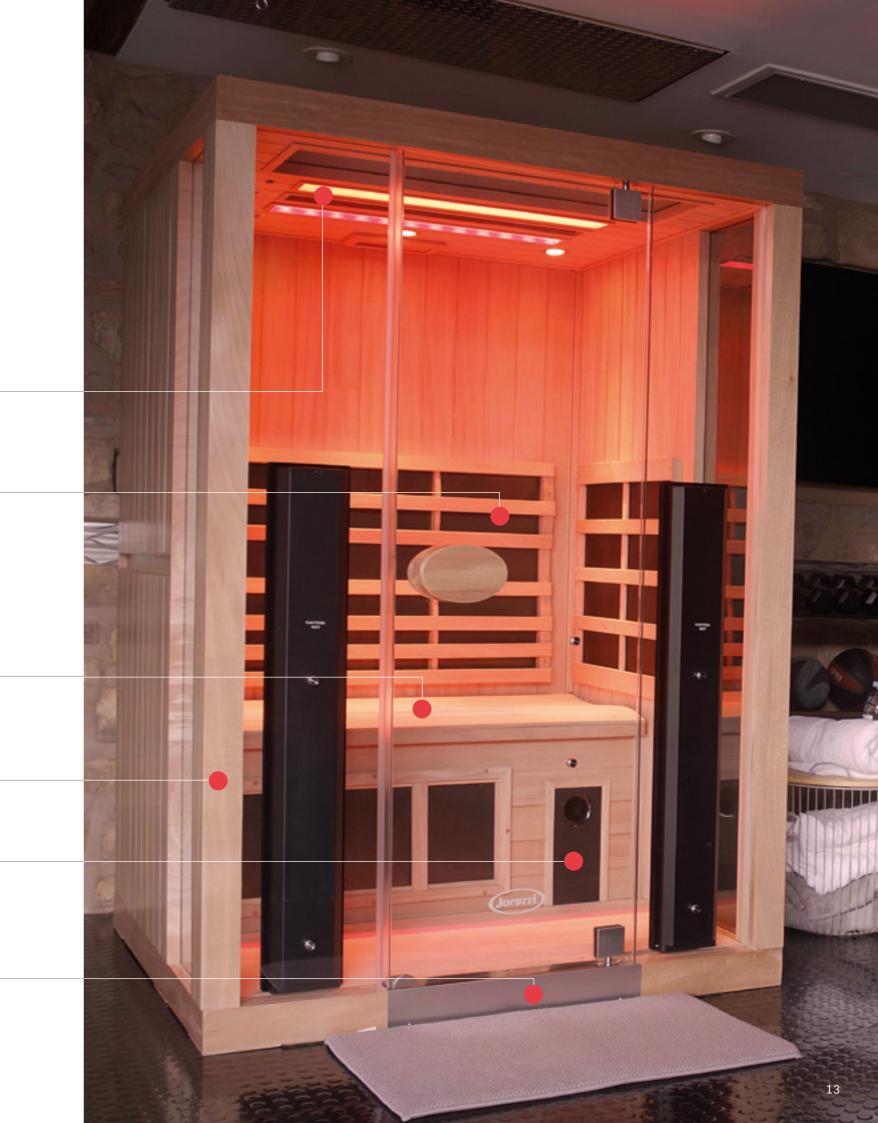

## Design and Build Quality

Jacuzzi<sup>®</sup> Infrared Saunas are designed for both domestic and heavy use indoor commercial settings, which ensures durability and longevity.

All Jacuzzi<sup>®</sup> Infrared Saunas come with a 5 year comprehensive warranty which covers parts and labour on the entire sauna for manufacturing defects.

#### **Therapeutic Full Infrared Heaters**

Jacuzzi<sup>®</sup> Exclusive and patented low EMF Combination Mica / Carbon Full Infrared heaters surround you in soothing infrared heat.

#### **Built-In Ergonomic Backrest**

Relax close to the soothing infrared heat against the chiropractor designed built-in ergonomic backrest.

#### **Intuitive Controls**

Digital keypad controls for ease of use.

#### **Ergonomically Contoured Bench Seat**

Unwind next to the calming infrared warmth provided by the chiropractor-designed built-in ergonomic contoured bench seat.

#### Premium Wood

Constructed from high-quality mahogany wood, which is resistant to high temperatures and is naturally anti-inflammatory and antimicrobial.

#### **Enhanced Audio**

Bluetooth and AUX inputs make it easy to connect, listen or charge your devices, and includes a subwoofer for a more immersive experience.

#### Commercial Grade Materials and Construction

Metal threshold, upgraded hinges, solid wood bench and a replaceable solid wood floor will withstand heavy sauna use.