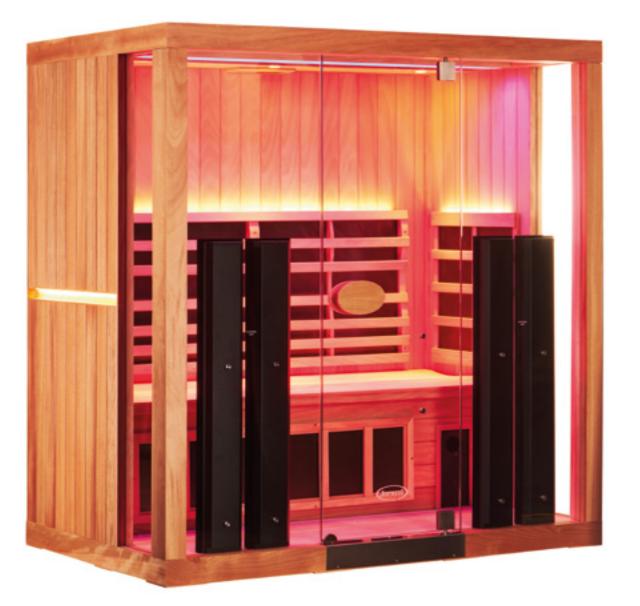

### JS-3i®

Dimensions (exterior): 188 cm x 127 cm x 198.12 cm Capacity: 3 Person Weight: 322 kg Electrical: 3,690W / 230V / 16.04A

R Infrared and Red Light therapy included