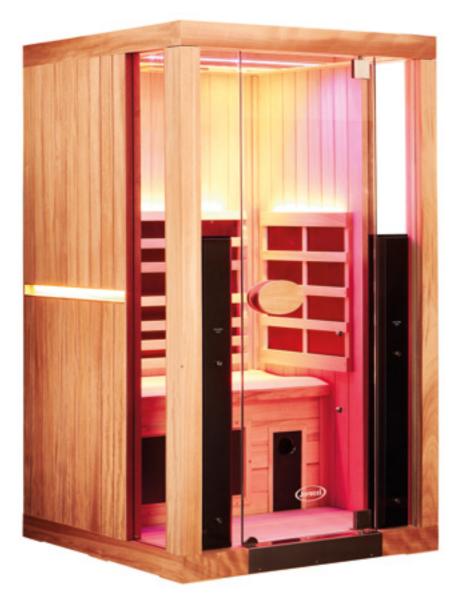

### JS-1i®

Dimensions (exterior): 114.3 cm x 127 cm x 198.12 cm Capacity: 1 Person Weight: 231.3 kg Electrical: 2,150W / 230V / 9.35A

### JS-2i®

Dimensions (exterior): 137.16 cm x 127 cm x 198.12 cm Capacity: 2 Person Weight: 277 kg Electrical: 2,390W / 230V / 10.39A