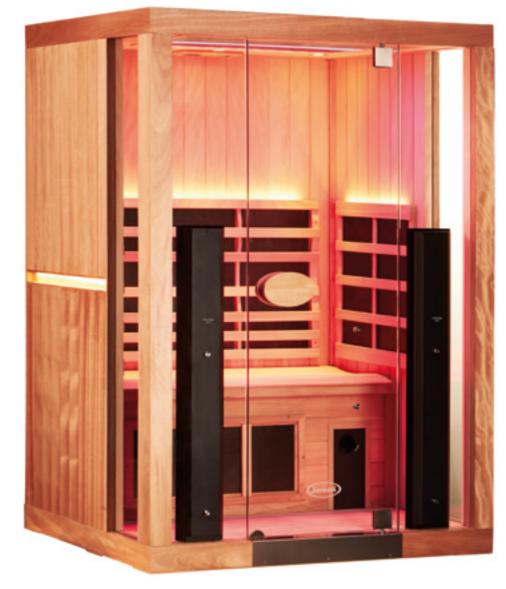

### JS-2i®

Dimensions (exterior): 137.16 cm x 127 cm x 198.12 cm Capacity: 2 Person Weight: 277 kg Electrical: 2,390W / 230V / 10.39A