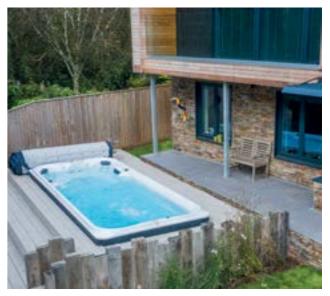

# Jacuzzi Swim Spas Collection

Kimberley Walsh's Garden Installation

# Introducing Jacuzzi<sup>®</sup> Swim Spa

Searching for ultimate flexibility between fitness, fun and relaxation that's right on your doorstep?

A Jacuzzi<sup>®</sup> Swim Spa could be the answer.

A swim spa is a hybrid of common features found in a swimming pool and a hot tub. As the name suggests, this means you can be ultra-active, spend time with family and friends, or simply relax.

Imagine swimming against the resistance of a smooth and controlled current, splashing about or simply unwinding with hydrotherapy.

From the moment you remove the cover, reap the benefits of a Jacuzzi<sup>®</sup> Swim Spa that bring joy and wellness to your life.