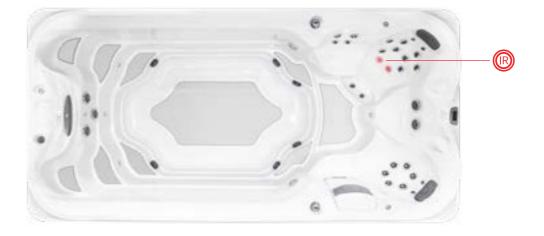

#### **RX Jet Therapy Seat**

The spinning sensation created by the RX jet provides comforting relief to the back and neck. This seat delivers the highest performing hydromassage that Jacuzzi<sup>®</sup> Swim Spas offer.

#### FX Therapy Seat (including Infrared and Red Light therapy)

deep, adjustable stream of spiraling air and water and combines near Infrared and deep Red Light therapy on the lumbar back region.

Alleviating swimmer's soreness in the neck, shoulders and back, this full coverage massage seat produces a