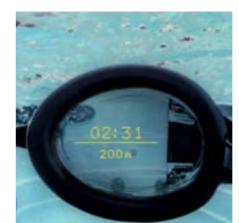

# Smart Goggles

Introducing smart, wearable technology for your swim spa workout.

FORM smart swim goggles are designed exclusively for Jacuzzi® Swim Spas.

As you get in the zone, track and view your swimming results in real-time, on optical display.

You can also pair FORM smart goggles with a downloadable app to analyse results and customise your swimming routine.

The opportunity to become fitter and stronger in water is right before your eyes.

#### Track and analyse results

- - Real-time analytics on your optical display (Measure time, distance, pace, optional heart rate).
- Consistent feedback allows you to workout, without interruptions.