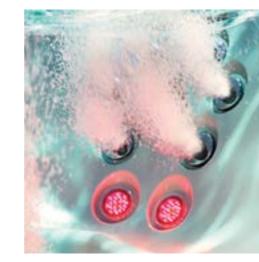

# Infrared Therapy

Jacuzzi<sup>®</sup> is the first and only brand to offer Infrared and Red Light therapy across a range of wellness products, from hot tubs, to swim spas, to saunas. Premiering in the PowerPro<sup>™</sup> and PowerActive<sup>™</sup> collections, The FX-IR seat combines patented Infrared and Red Light therapy with hydromassage for unmatched rejuvenation.

#### **Rejuvenation Meets Relaxation**

The rejuvenating powers of Infrared and Red Light therapy work together deep beneath the skin's surface to relieve pain, improve range of motion, and reach a state of mindfulness.

#### Peace of Mind

| Skin Level |                                   |
|------------|-----------------------------------|
|            | Hydroma<br>Jet press<br>surface o |
|            | Red Lig<br>Speciali<br>tissue a   |
|            | Near In<br>Position<br>region o   |

> assage sure delivers varied massage through contact

ised deep red light reaches surface nd cells

frared ned to target deep tissue within the lumbar of the lower back

Experience ultimate pain relief from Infrared therapy, a breakthrough method that specifically targets lower back issues. With an astounding 619 million people suffering from lower back pain (According to the World Health Organisation), Jacuzzi<sup>®</sup> understands the global struggle and has designed the FX therapy seat to solely focus on alleviating this chronic discomfort.

Harnessing the power of Near Infrared (NIR) technology, which is FDA-approved as a medical device, this innovative treatment has been clinically proven to promote healing when used consistently. Your SmartTub® allows you to effortlessly control and monitor a daily 20-minute pre-programmed session, ensuring you receive the perfect amount of therapeutic care. Research supports the notion that shorter, frequent cycles are the most effective for pain relief.