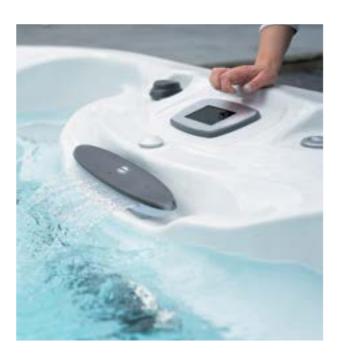

# Infrared Therapy

Jacuzzi<sup>®</sup> is the first and only brand to offer Infrared and Red Light therapy across a range of wellness products, from hot tubs, to swim spas, to saunas. Premiering in the PowerPro<sup>™</sup> and PowerActive<sup>™</sup> collections, The FX-IR seat combines patented Infrared and Red Light therapy with hydromassage for unmatched rejuvenation.

#### **Rejuvenation Meets Relaxation**

The rejuvenating powers of Infrared and Red Light therapy work together deep beneath the skin's surface to relieve pain, improve range of motion, and reach a state of mindfulness.

# Why Infrared and Red Light therapy is a game changer

As the pioneers of home hydromassage for over 65 years, Jacuzzi<sup>®</sup> continues to set the industry standard with groundbreaking innovations. We proudly introduce the exclusive combination of patent-pending Infrared and Red Light therapy in our hot tubs and swim spas, an exclusive feature you won't find anywhere else. Embrace the authenticity and quality that only Jacuzzi<sup>®</sup> can deliver.