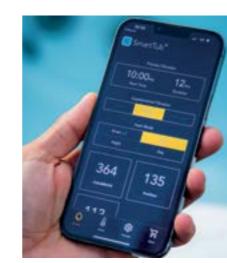

# **SmartTub**<sup>®</sup>

Ø

380

#### Customise your settings

- ٠ Remote control of pumps, lights, temperature, filtration, heating and more.
- ٠ filtration.
- Control the intensity of your swim by selecting ٠ one of 5 swim modes.
- Energy usage reports enable users to monitor kWh used and track off-peak and peak energy costs.

#### Peace of mind

- Power outage notifications will help limit wider issues created through loss of power.
- Time routine maintenance reminders will alert you when it's time to clean, replace filters and change the water.
- Seamless app to electronics system integration gives you more control options.

#### Easy to use

- Always connected to the best signal either cellular ٠ or Wi-Fi connection, supported by Bluetooth technology.
- Activate your swim spa with smart home devices ٠ including, Amazon Alexa, Google Assistant™, Siri and Apple Watch.
- Connect one SmartTub® account to both a • Jacuzzi<sup>®</sup> Swim Spa and Jacuzzi<sup>®</sup> Hot Tub.