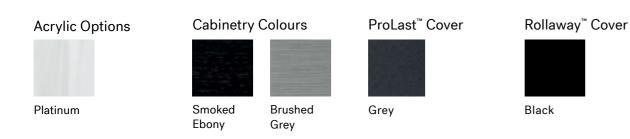

#### Acrylic Options

| Cabinetry Colours |
|-------------------|
|-------------------|

Smoked

Ebony

Brushed

Grey

ProLast<sup>™</sup> Cover

Grey

#### Acrylic Options

Smoked

Brushed

Grey

ProLast<sup>™</sup> Cover

Grev

Rollaway<sup>™</sup> Cover

Black