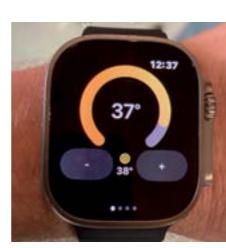

#### Easy to use

- Always connected to the best signal either cellular ٠ or Wi-Fi connection, supported by Bluetooth technology.
- Activate your swim spa with smart home devices ٠ including, Amazon Alexa, Google Assistant™, Siri and Apple Watch.
- Connect one SmartTub® account to both a • Jacuzzi<sup>®</sup> Swim Spa and Jacuzzi<sup>®</sup> Hot Tub.