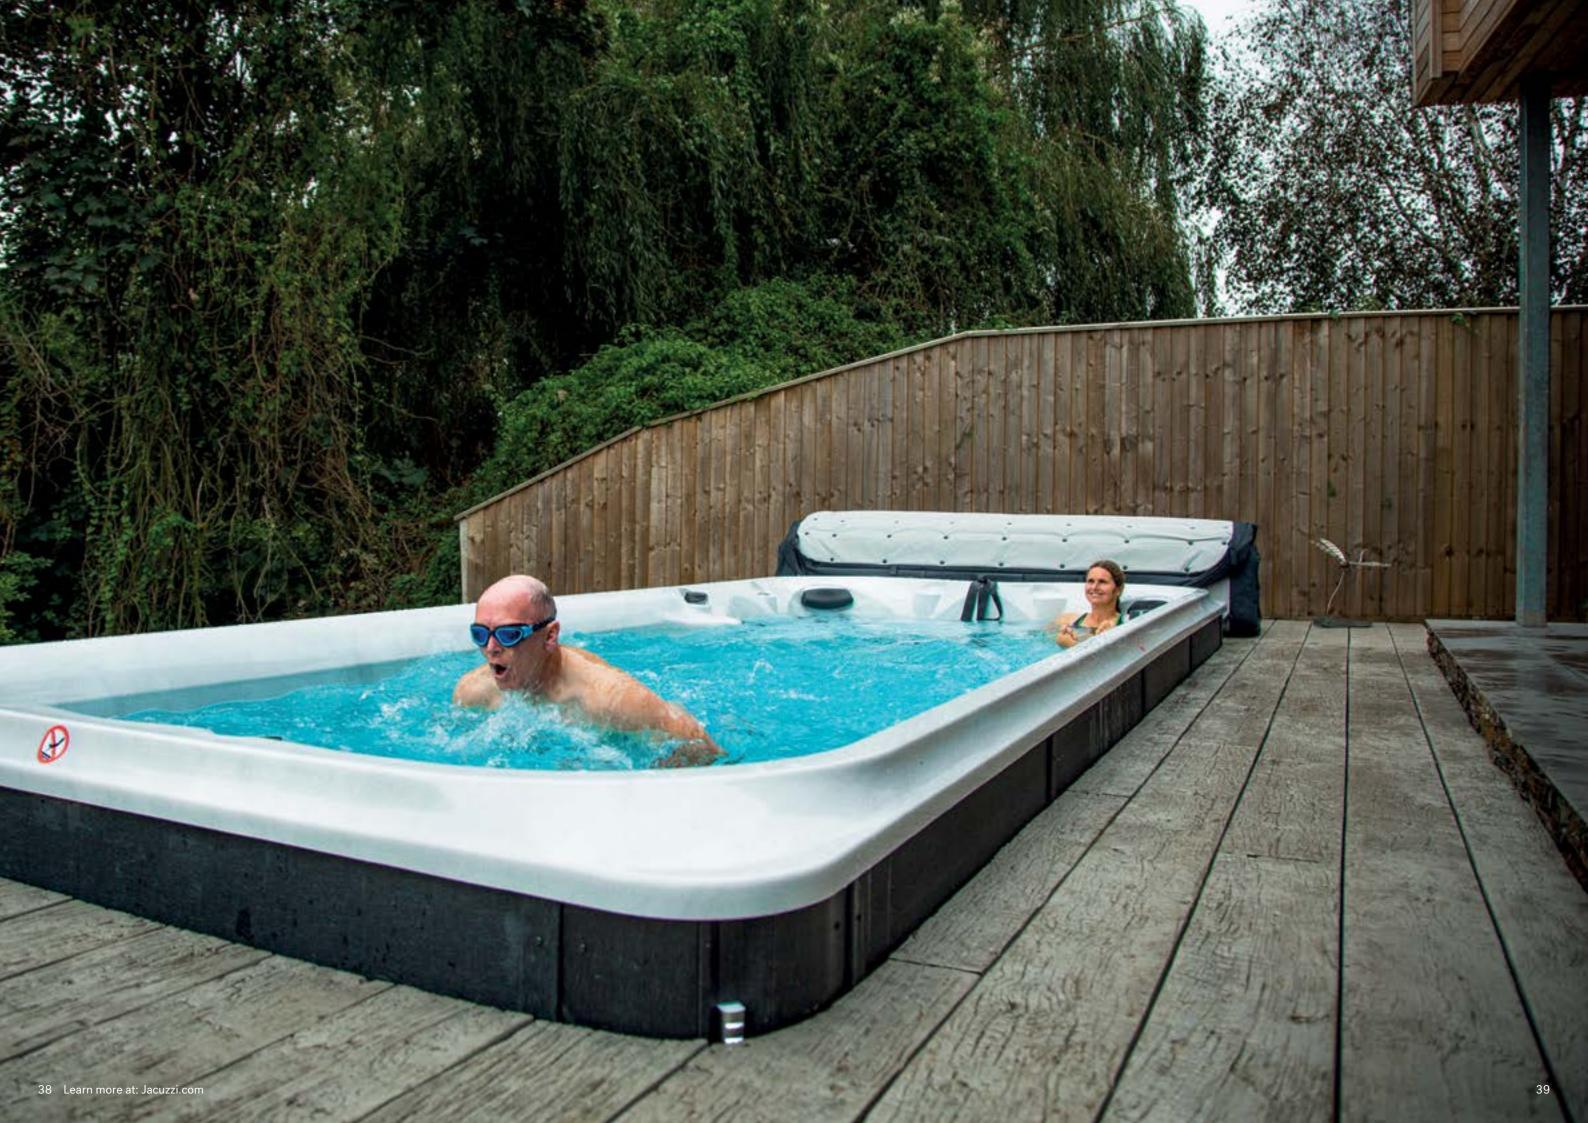

# Introducing Jacuzzi<sup>®</sup> Swim Spa

Searching for ultimate flexibility between fitness, fun and relaxation that's right on your doorstep?

A Jacuzzi<sup>®</sup> Swim Spa could be the answer.

A swim spa is a hybrid of common features found in a swimming pool and a hot tub. As the name suggests, this means you can be ultra-active, spend time with family and friends, or simply relax.

Imagine swimming against the resistance of a smooth and controlled current, splashing about or simply unwinding with hydrotherapy.

From the moment you remove the cover, reap the benefits of a Jacuzzi<sup>®</sup> Swim Spa that bring joy and wellness to your life.