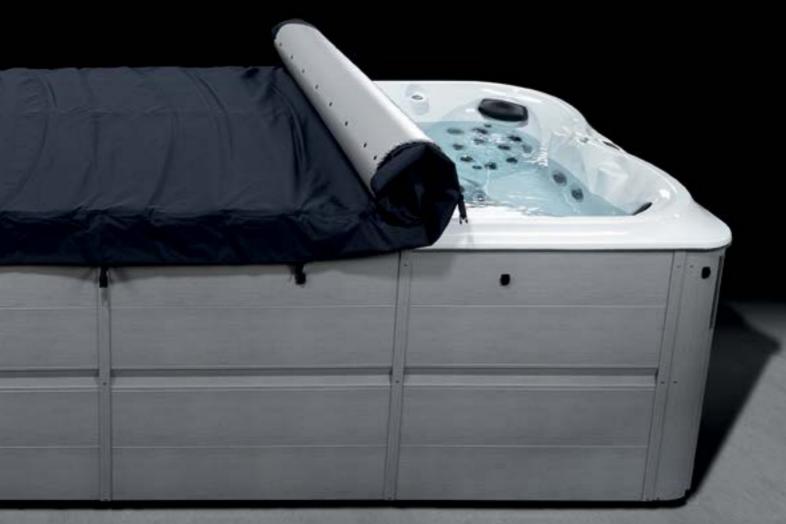

#### **Rollaway Cover**

Light, energy-efficient, and easy to use, the next generation of swim spa cover creates a complete seal and can be operated by one person in less than 60 seconds.

Available as an optional upgrade on all models.

Easy to use 25% lighter than other rolling spa covers.

#### Single-person operation One person can uncover the swim

**Durable design** Double-stitched, waterproof, and weather-resistant fabric with non-collapsible supports.