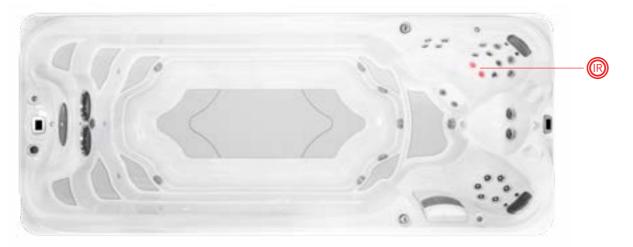

# Infrared Therapy

Jacuzzi<sup>®</sup> is the first and only brand to offer Infrared and Red Light therapy across a range of wellness products, from hot tubs, to swim spas, to saunas. Premiering in the PowerPro<sup>™</sup> and PowerActive<sup>™</sup> collections, The FX-IR seat combines patented Infrared and Red Light therapy with hydromassage for unmatched rejuvenation.

# Why Infrared and Red Light therapy is a game changer

As the pioneers of home hydromassage for over 65 years, Jacuzzi<sup>®</sup> continues to set the industry standard with groundbreaking innovations. We proudly introduce the exclusive combination of patent-pending Infrared and Red Light therapy in our hot tubs and swim spas, an exclusive feature you won't find anywhere else. Embrace the authenticity and quality that only Jacuzzi<sup>®</sup> can deliver.

Experience ultimate pain relief from Infrared therapy, a breakthrough method that specifically targets lower back issues. With an astounding 619 million people suffering from lower back pain (According to the World Health Organisation), Jacuzzi<sup>®</sup> understands the global struggle and has designed the FX therapy seat to solely focus on alleviating this chronic discomfort.