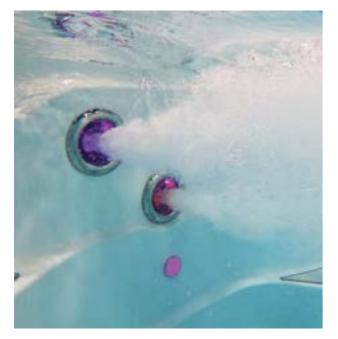

## Jets & Seats

Jacuzzi® Swim Spas feature four seats that are designed to follow the natural contours of the body.

Adjustable pillows and recessed PowerPro<sup>™</sup> jets allow you to sit back and treat your body to a premium hydromassage.

Each jet is calibrated to deliver the perfect balance of air and water. The seats are designed with the exact pump-to-jet ratio to ensure optimum hydromassage. This is known as our Aqualibrium<sup>®</sup> formula.

#### PowerPro<sup>™</sup> Jets

Hydromassage technology that's exclusive to Jacuzzi®.