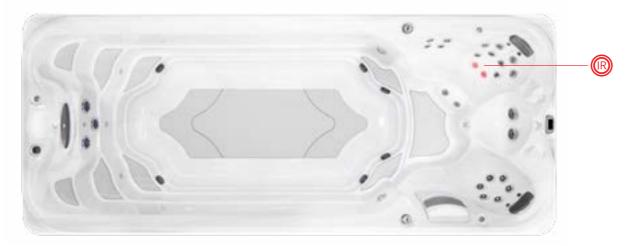

#### **RX Jet Therapy Seat**

The spinning sensation created by the RX jet provides comforting relief to the back and neck. This seat delivers the highest performing hydromassage that Jacuzzi<sup>®</sup> Swim Spas offer.

#### FX Therapy Seat (including Infrared and Red Light therapy)

deep, adjustable stream of spiraling air and water and combines near Infrared and deep Red Light therapy on the lumbar back region.

Alleviating swimmer's soreness in the neck, shoulders and back, this full coverage massage seat produces a