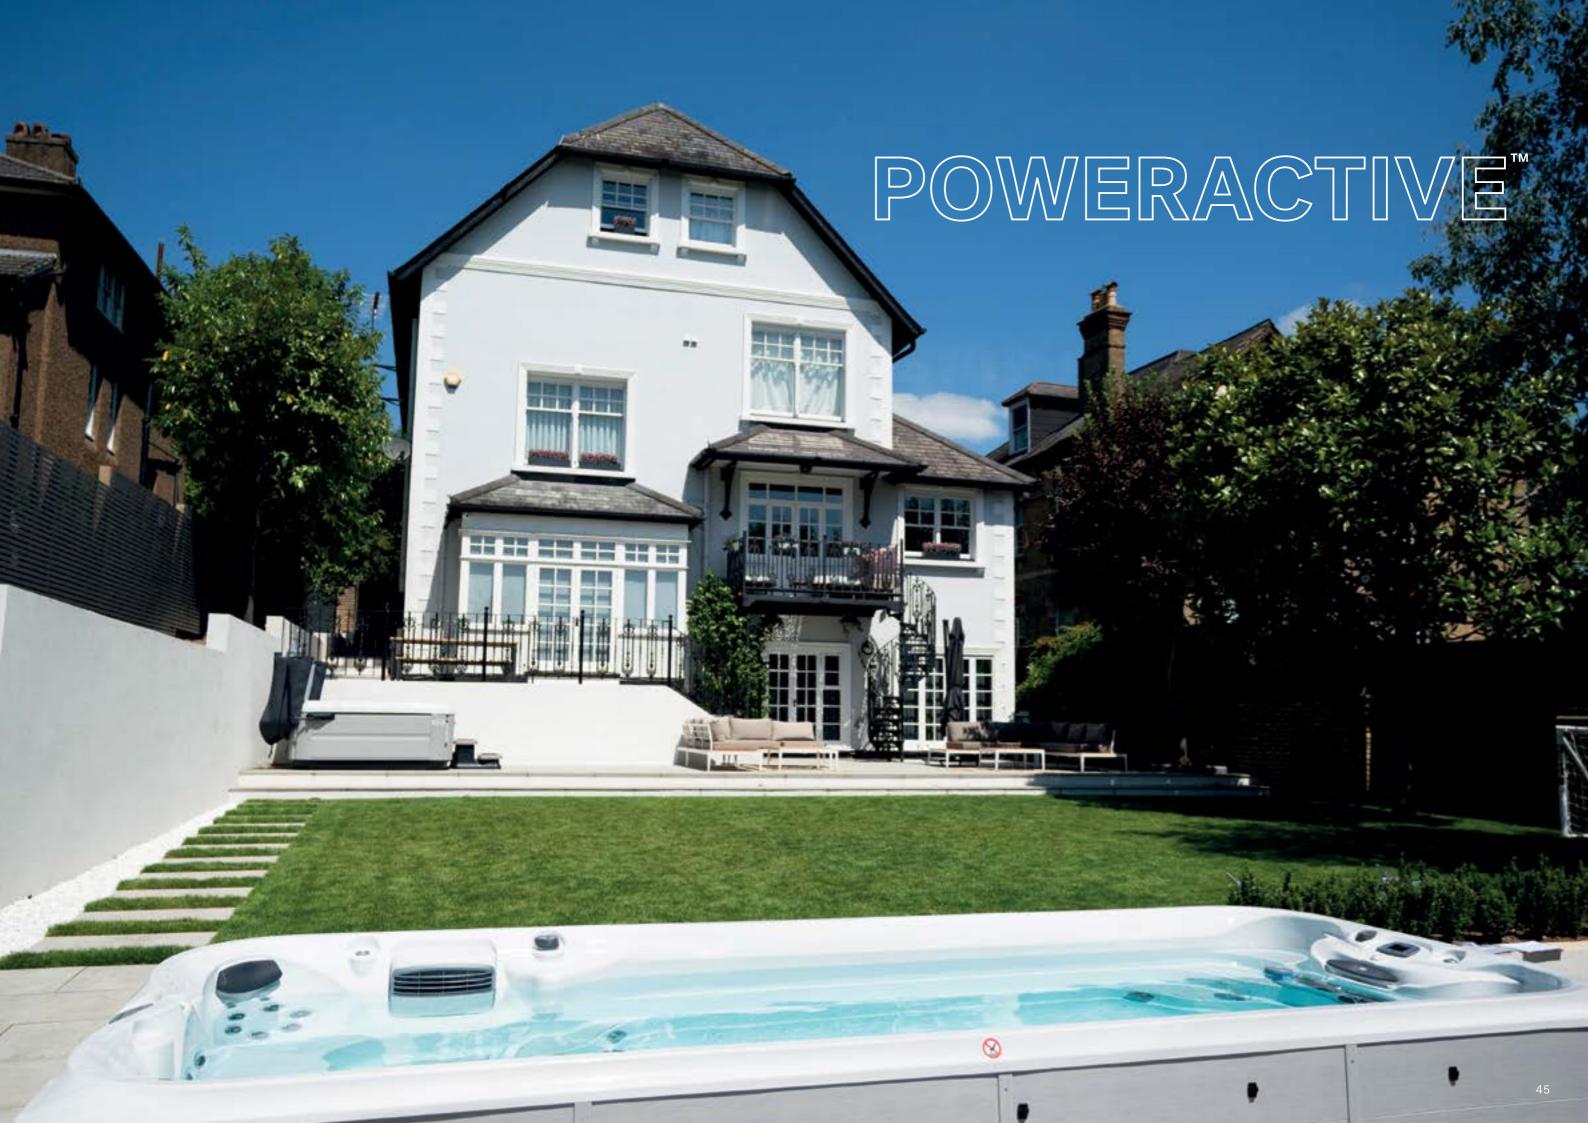

----------------------------------------|--------------------------------------------|
|                                         | Usable Swim Area: 284 cm                   |
| he                                      | Dry Weight: 1,180 kg                       |
| elaxation<br>M<br>for<br>nd the<br>sive | <b>Total Filled Weight</b> : 8,799 kg      |
|                                         | Average Spa Volume: 7,620 litres           |
|                                         | Pump 1: 3HP/2SPD/10/3A (UK)                |
|                                         | Pump 2: 3HP/2SPD/10/3A (UK)                |
|                                         | Pump 3: 3HP/2SPD/10/3A (UK)                |
|                                         | Pump 4: 3HP/2SPD/10/3A (UK)                |





# PowerActive<sup>™</sup> Swim Spa Collection





#### Swim

- PowerActive<sup>™</sup> swim jets create a smooth, spacious current for centralised swimming.
- SteadySwim<sup>™</sup> buoyancy jet elevates the body to the correct position for swimming.
- Together a 4Hp and 3Hp pump produce a strong velocity of water for a quality swim current and hydrotherapy performance.
- Get real time analytics on your swim and track results with FORM Smart swimming goggles.
- The rejuvenating powers of Infrared and Red Light therapy work together deep beneath the skin's surface to relieve pain, improve range of motion, and reach a state of mindfulness.

#### Design

- A unique SmoothSwim<sup>™</sup> shell design stops reflective waves, so you can always enjoy the perfect swim.
- Stunning, durable, s