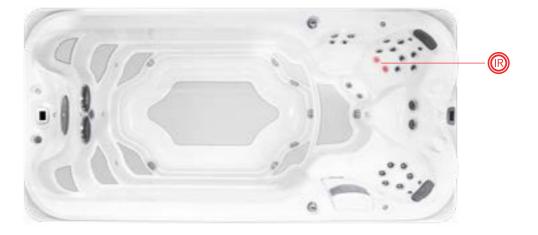

# Infrared Therapy

Jacuzzi<sup>®</sup> is the first and only brand to offer Infrared and Red Light therapy across a range of wellness products, from hot tubs, to swim spas, to saunas. Premiering in the PowerPro<sup>™</sup> and PowerActive<sup>™</sup> collections, The FX-IR seat combines patented Infrared and Red Light therapy with hydromassage for unmatched rejuvenation.

# Why Infrared and Red Light therapy is a game changer

As the pioneers of home hydromassage for over 65 years, Jacuzzi<sup>®</sup> continues to set the industry standard with groundbreaking innovations. We proudly introduce the exclusive combination of patent-pending Infrared and Red Light therapy in our hot tubs and swim spas, an exclusive feature you won't find anywhere else. Embrace the authenticity and quality that only Jacuzzi<sup>®</sup> can deliver.

Experience ultimate pain relief from Infrared therapy, a breakthrough method that specifically targets lower back issues. With an astounding 619 million people suffering from lower back pain (According to the World Health Organisation), Jacuzzi<sup>®</sup> understands the global struggle and has designed the FX therapy seat to solely focus on alleviating this chronic discomfort.