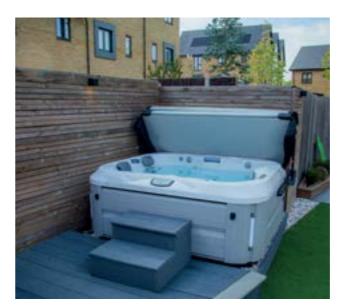

# Introducing Jacuzzi<sup>®</sup> Swim Spa

Searching for ultimate flexibility between fitness, fun and relaxation that's right on your doorstep?

A Jacuzzi<sup>®</sup> Swim Spa could be the answer.

A swim spa is a hybrid of common features found in a swimming pool and a hot tub. As the name suggests, this means you can be ultra-active, spend time with family and friends, or simply relax.

Imagine swimming against the resistance of a smooth and controlled current, splashing about or simply unwinding with hydrotherapy.

From the moment you remove the cover, reap the benefits of a Jacuzzi<sup>®</sup> Swim Spa that bring joy and wellness to your life.