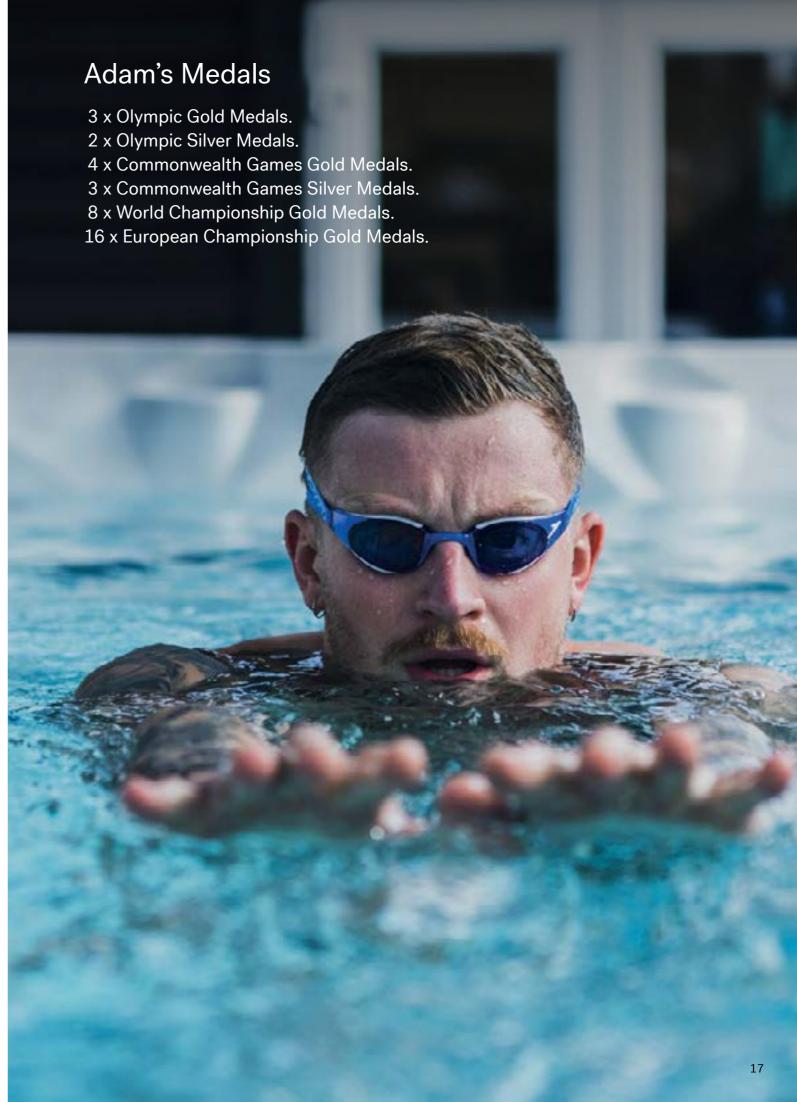

#### Adam's 100M Breaststroke World Records

- 58.18 2015 World Championships, Kazan.
- 57.92 2015 British Championships (First person to swim under 58 seconds).
- 57.13 2016 Olympics, Rio de Janeiro.
- 57.79 2017 British Championships.
- 57.47 2017 World Championships, Budapest.
- 57.10 2018 European Championships, Glasgow.
- 56.88 2019 World Championships, Gwangju.