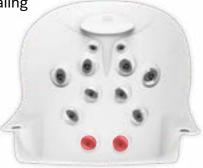

# Therapy

As well as being used to swim or train, Jacuzzi<sup>®</sup> Swim Spas also feature our renowned hydromassage seats.

To ensure you experience an optimal massage, our swim spas are engineered with the average measurements of 90% of the population in mind.

## Jets & Seats

Jacuzzi® Swim Spas feature four seats that are designed to follow the natural contours of the body.

Adjustable pillows and recessed PowerPro<sup>™</sup> jets allow you to sit back and treat your body to a premium hydromassage.

Each jet is calibrated to deliver the perfect balance of air and water. The seats are designed with the exact pump-to-jet ratio to ensure optimum hydromassage. This is known as our Aqualibrium<sup>®</sup> formula.

#### **RX Jet Therapy Seat**

The spinning sensation created by the RX jet provides comforting relief to the back and neck. This seat delivers the highest performing hydromassage that Jacuzzi<sup>®</sup> Swim Spas offer.

#### FX Therapy Seat (including Infrared and Red Light therapy)

deep, adjustable stream of spiraling air and water and combines near Infrared and deep Red Light therapy on the lumbar back region.

Alleviating swimmer's soreness in the neck, shoulders and back, this full coverage massage seat produces a