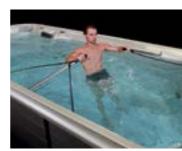

# Introducing Jacuzzi<sup>®</sup> Swim Spa

Searching for ultimate flexibility between fitness, fun and relaxation that's right on your doorstep?

A Jacuzzi<sup>®</sup> Swim Spa could be the answer.

A swim spa is a hybrid of common features found in a swimming pool and a hot tub. As the name suggests, this means you can be ultra-active, spend time with family and friends, or simply relax.

Imagine swimming against the resistance of a smooth and controlled current, splashing about or simply unwinding with hydrotherapy.

From the moment you remove the cover, reap the benefits of a Jacuzzi<sup>®</sup> Swim Spa that bring joy and wellness to your life.