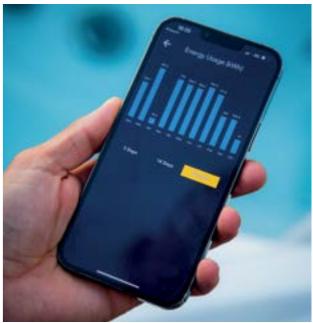

#### Customise your settings

- ٠ Remote control of pumps, lights, temperature, filtration, heating and more.
- ٠ filtration.
- Control the intensity of your swim by selecting ٠ one of 5 swim modes.
- Energy usage reports enable users to monitor kWh used and track off-peak and peak energy costs.