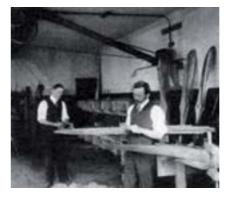

# Heritage

The story of the Jacuzzi<sup>®</sup> brand began with a father's unwavering love for his son.

In the 1940s, Candido Jacuzzi's toddler son, Ken, developed rheumatoid arthritis. Driven with a purpose to help relieve his pain, Candido invented a hydrotherapy pump for the family bathtub.

The invention, known as the J-300<sup>™</sup> pump proved a success.

Once the first sale of the pump was made in the 1950s, the industry for at-home hydrotherapy was brought to life.

Thriving and flourishing more than 65 years later, the Jacuzzi<sup>®</sup> brand continues to propel the industry forward with the caring mindset the J-300<sup>™</sup> pump was built on.

#### 1940s

When Ken was diagnosed with rheumatoid arthritis, his father, Candido, invented a portable hydrotherapy pump. It was placed in the family bathtub to provide pain relieving hydrotherapy. This pump is known as the J-300<sup>™</sup>.