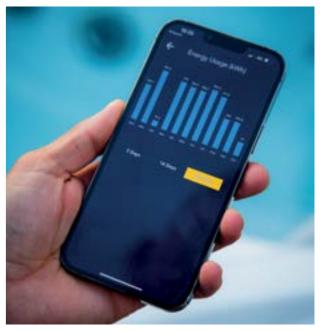

#### Customise your settings

- ٠ Remote control of pumps, lights, temperature, filtration, heating and more.
- ٠ filtration.
- Control the intensity of your swim by selecting ٠ one of 5 swim modes.
- Energy usage reports enable users to monitor kWh used and track off-peak and peak energy costs.

#### Peace of mind

- Power outage notifications will help limit wider issues created through loss of power.
- Time routine maintenance reminders will alert you when it's time to clean, replace filters and change the water.
- Seamless app to electronics system integration gives you more control options.

#### Easy to use

- Always connected to the best signal either cellular ٠ or Wi-Fi connection, supported by Bluetooth technology.
- Activate your swim spa with smart home devices ٠ including, Amazon Alexa, Google Assistant™, Siri and Apple Watch.
- Connect one SmartTub® account to both a • Jacuzzi<sup>®</sup> Swim Spa and Jacuzzi<sup>®</sup> Hot Tub.