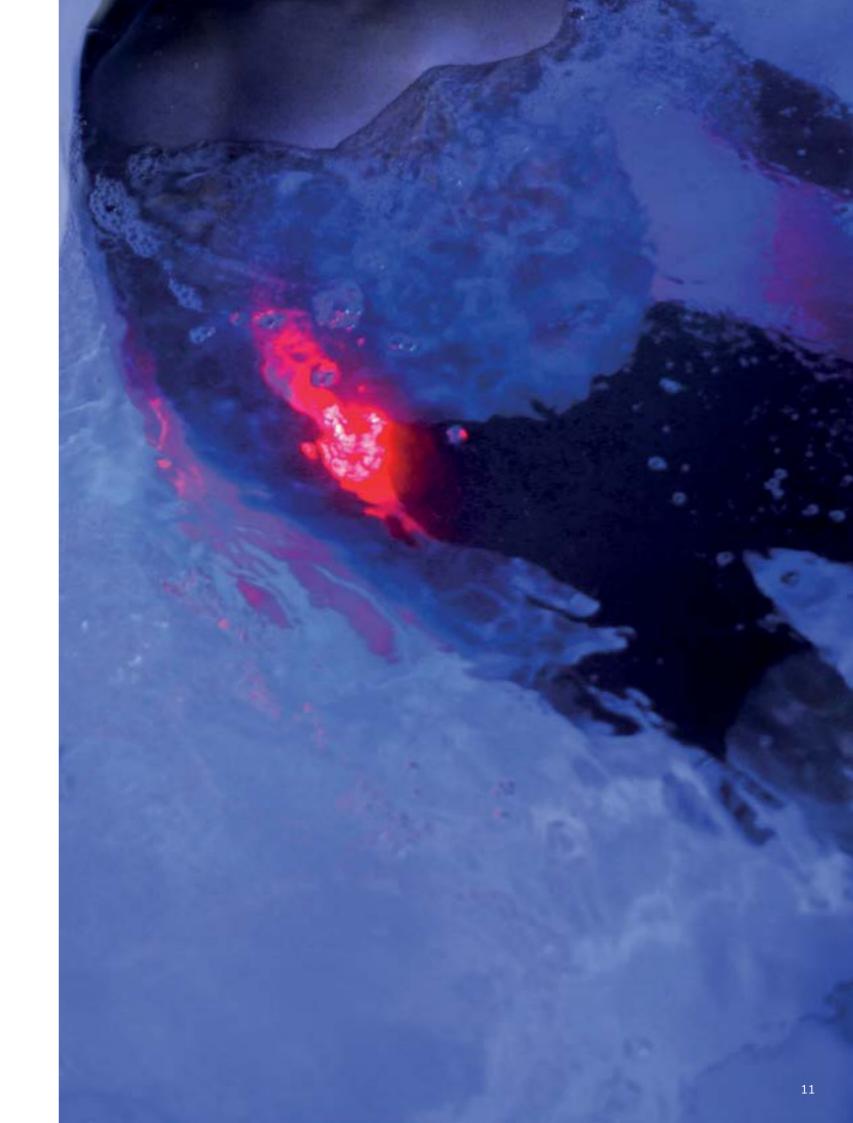

# Infrared Therapy

Jacuzzi<sup>®</sup> is the first and only brand to offer Infrared and Red Light therapy across a range of wellness products, from hot tubs, to swim spas, to saunas. Premiering in the PowerPro<sup>™</sup> and PowerActive<sup>™</sup> collections, The FX-IR seat combines patented Infrared and Red Light therapy with hydromassage for unmatched rejuvenation.

Experience ultimate pain relief from Infrared therapy, a breakthrough method that specifically targets lower back issues. With an astounding 619 million people suffering from lower back pain (According to the World Health Organisation), Jacuzzi<sup>®</sup> understands the global struggle and has designed the FX therapy seat to solely focus on alleviating this chronic discomfort.

Harnessing the power of Near Infrared (NIR) technology, which is FDA-approved as a medical device, this innovative treatment has been clinically proven to promote healing when used consistently. Your SmartTub® allows you to effortlessly control and monitor a daily 20-minute pre-programmed session, ensuring you receive the perfect amount of therapeutic care. Research supports the notion that shorter, frequent cycles are the most effective for pain relief.