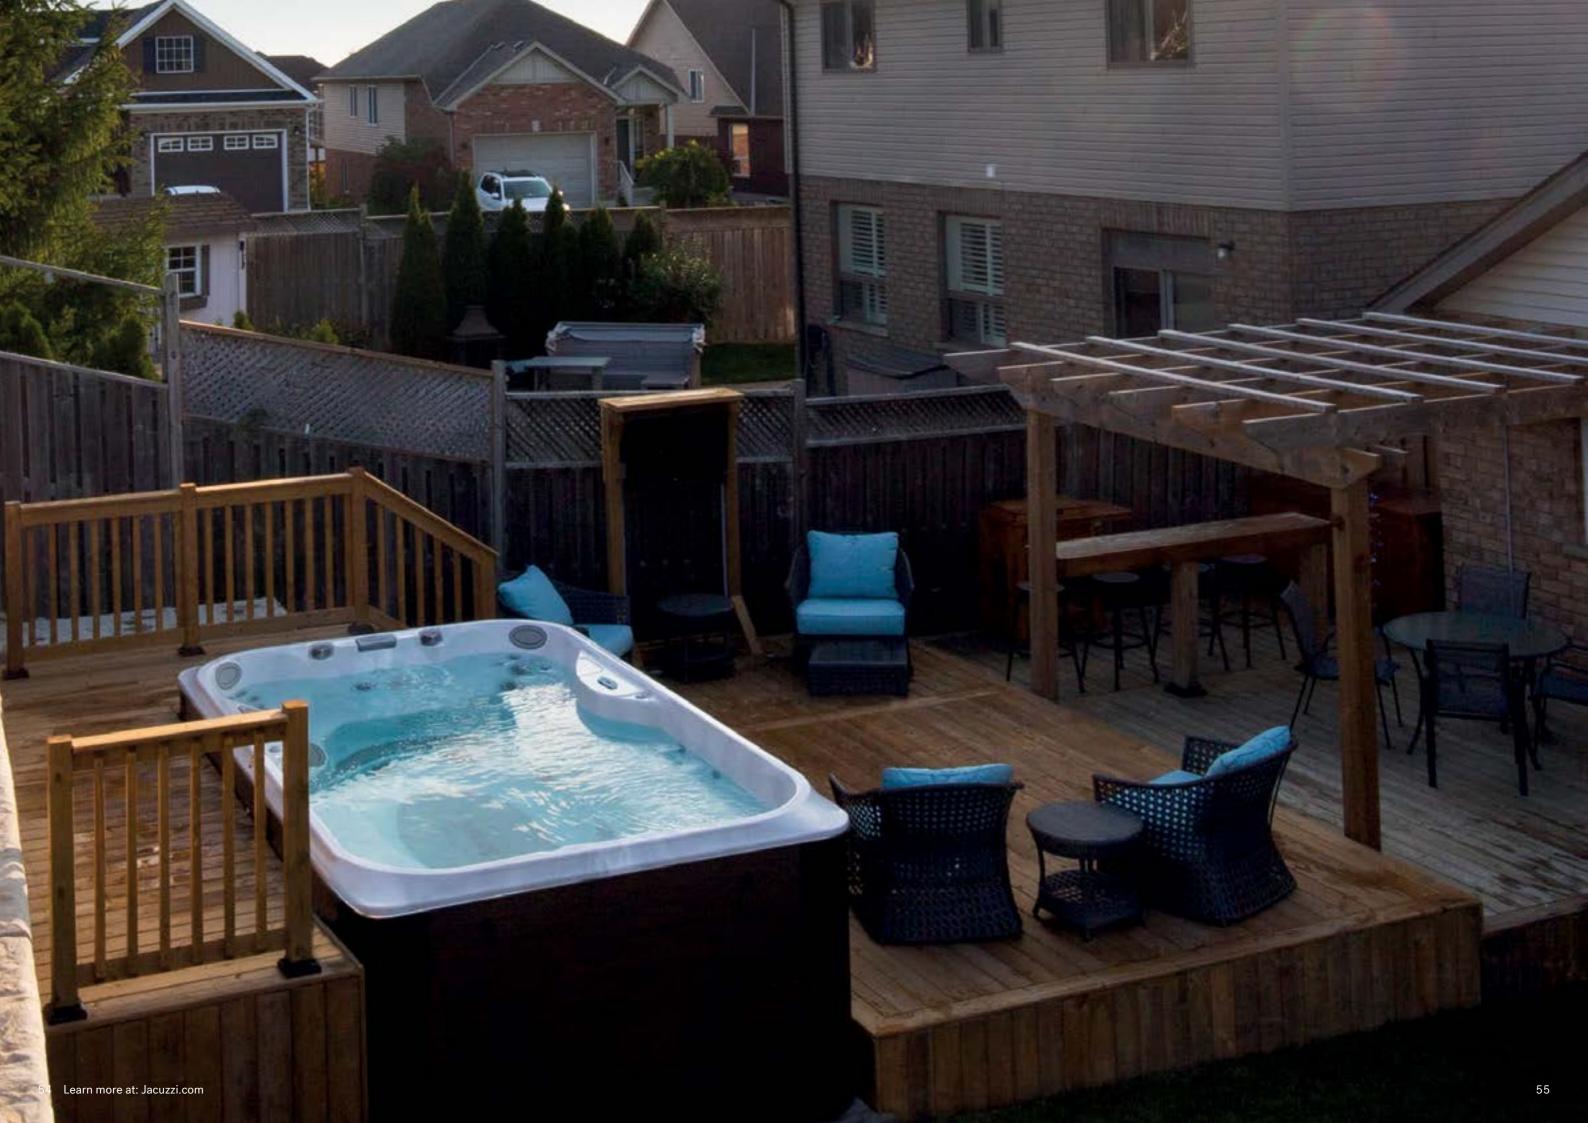

# Jacuzzi Swim Spas Collection

Kimberley Walsh's Garden Installation

# Introducing Jacuzzi<sup>®</sup> Swim Spa

Searching for ultimate flexibility between fitness, fun and relaxation that's right on your doorstep?

A Jacuzzi<sup>®</sup> Swim Spa could be the answer.

A swim spa is a hybrid of common features found in a swimming pool and a hot tub. As the name suggests, this means you can be ultra-active, spend time with family and friends, or simply relax.

Imagine swimming against the resistance of a smooth and controlled current, splashing about or simply unwinding with hydrotherapy.

From the moment you remove the cover, reap the benefits of a Jacuzzi<sup>®</sup> Swim Spa that bring joy and wellness to your life.