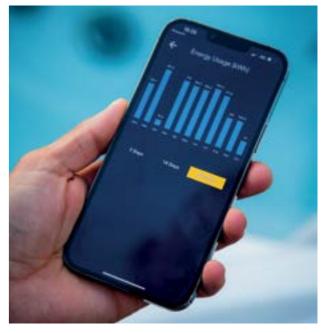

#### Customise your settings

- ٠ Remote control of pumps, lights, temperature, filtration, heating and more.
- ٠ filtration.
- Control the intensity of your swim by selecting ٠ one of 5 swim modes.
- Energy usage reports enable users to monitor kWh used and track off-peak and peak energy costs.

#### Peace of mind

- Power outage notifications will help limit wider issues created through loss of power.
- Time routine maintenance reminders will alert you when it's time to clean, replace filters and change the water.
- Seamless app to electronics system integration gives you more control options.

#### Easy to use

- Always connected to the best signal either cellular ٠ or Wi-Fi connection, supported by Bluetooth technology.
- Activate your swim spa with smart home devices ٠ including, Amazon Alexa, Google Assistant™, Siri and Apple Watch.
- Connect one SmartTub® account to both a • Jacuzzi<sup>®</sup> Swim Spa and Jacuzzi<sup>®</sup> Hot Tub.