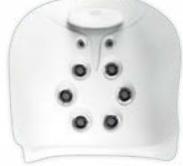

## Jets & Seats

Jacuzzi® Swim Spas feature four seats that are designed to follow the natural contours of the body.

Adjustable pillows and recessed PowerPro<sup>™</sup> jets allow you to sit back and treat your body to a premium hydromassage.

Each jet is calibrated to deliver the perfect balance of air and water. The seats are designed with the exact pump-to-jet ratio to ensure optimum hydromassage. This is known as our Aqualibrium<sup>®</sup> formula.

#### **RX Jet Therapy Seat**

The spinning sensation created by the RX jet provides comforting relief to the back and neck. This seat delivers the highest performing hydromassage that Jacuzzi<sup>®</sup> Swim Spas offer.

#### FX Therapy Seat (including Infrared and Red Light therapy)

deep, adjustable stream of spiraling air and water and combines near Infrared and deep Red Light therapy on the lumbar back region.

Alleviating swimmer's soreness in the neck, shoulders and back, this full coverage massage seat produces a