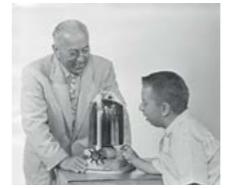

#### 1950s

The J-300<sup>™</sup> pump was presented on national daytime television show Queen for a Day. Boasting 20 million viewers, the Jacuzzi<sup>®</sup> brand became an overnight sensation.