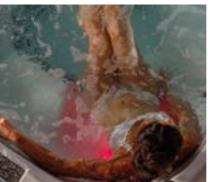

> Hydromassage Jet pressure delivers varied massage through surface contact.

Red Light Specialised deep red light reaches surface tissue and cells.

Near Infrared Positioned to target deep tissue within the lumbar region of the lower back.

Experience ultimate pain relief from Infrared therapy, a breakthrough method that specifically targets lower back issues. With an astounding 619 million people suffering from lower back pain (According to the World Health Organisation), Jacuzzi<sup>®</sup> understands the global struggle and has designed the FX therapy seat to solely focus on alleviating this chronic discomfort.

Harnessing the power of Near Infrared (NIR) technology, which is FDA-approved as a medical device, this innovative treatment has been clinically proven to promote healing when used consistently. Your SmartTub<sup>®</sup> allows you to effortlessly control and monitor a daily 20-minute pre-programmed session, ensuring you receive the perfect amount of therapeutic care. Research supports the notion that shorter, frequent cycles are the most effective for pain relief.