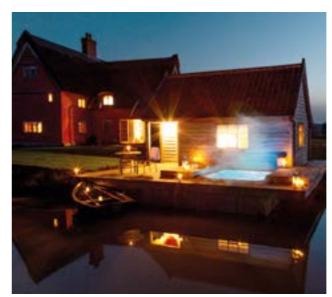

## There's a Jacuzzi<sup>®</sup> Hot Tub for every kind of space

Is your dream hot tub area spacious or compact?

Whether it's placed indoors, outdoors, semi-sunken or even in-ground, a Jacuzzi<sup>®</sup> Hot Tub can be a soft addition, or the stunning centrepiece of your space.