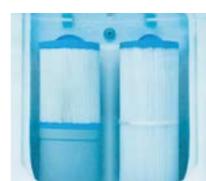

### Up to 6-Stage Filtration Process\*

CLEARRAY Active Oxygen<sup>™</sup> uses power of air and light to reduce chemical usage and destroy water contaminants and pathogens.

The surface skimming and ProCatch<sup>™</sup> bag work together to clean the surface, while trapping large debris for easy removal.

The ProClear<sup>®</sup> filter operates with the hot tub's hydromassage pump. It removes small and large particles to maintain the cleanest water.

The ProStream<sup>™</sup> circulation pump pulls the water through a ProClear® filter. It clarifies the water, even when the jets are not running.

The ProClarity<sup>®</sup> filter on the ProStream<sup>™</sup> circulation pump catches tiny debris and particles that other filters miss. This helps ensure clean, sparkling water.