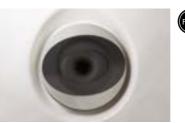

## PowerPro<sup>®</sup> FX Large

Focusing on the middle of the back to relieve tension and muscle strain, the spiral action massage promotes better circulation.

Perfect for small muscles groups in the wrists, hands and legs, the PX jet's pulsating massage is adjustable.