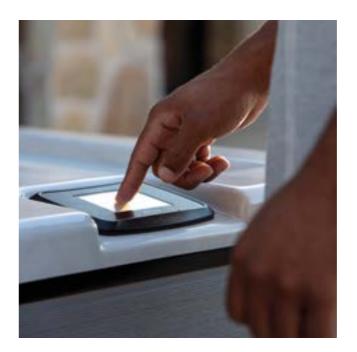

# **SmartTub**<sup>®</sup>

## Simplified hot tub ownership at your finger tips

## Customise your settings

- Set temperature.
- Turn on internal and external lighting.
- Start massage jets.
- Upgrade to a SmartTub® sensor kit for increased protection and monitoring.

- Control your therapy, track usage and program filtration.

• Industry-first SmartTub<sup>®</sup> allows you to enable vacation mode at the touch of a button, saving standby energy