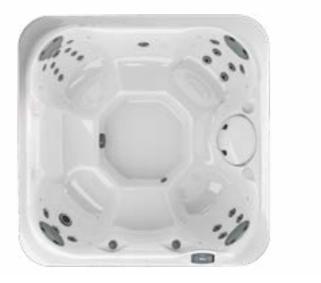

**Dimensions**<sup>\*</sup> 226 cm x 226 cm x 87 cm Seating Capacity: 6-7 Total Jets: 41

## 

With our patent-pending Infrared and Red Light therapy taking hydrotherapy to the next level, we're leading the industry once again by creating the ultimate wellness experience. This modern design touts stunning features, from the sleek exterior and infinity-edge waterfall, to multi-layer insulation for superior energy efficiency. Features a full-body lounge seat as part of six ergonomic seating options.

#### **Dimensions**<sup>\*</sup>

226 cm x 226 cm x 87 cm Seating Capacity: 5-6 (1 Lounge) Total Jets: 39