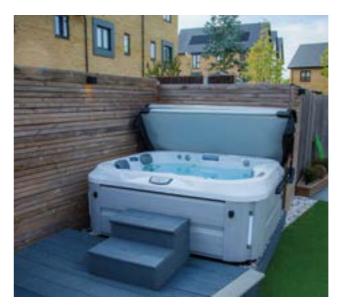

## There's a Jacuzzi<sup>®</sup> Hot Tub for every kind of space

Is your dream hot tub area spacious or compact?

Whether it's placed indoors, outdoors, semi-sunken or even in-ground, a Jacuzzi<sup>®</sup> Hot Tub can be a soft addition, or the stunning centrepiece of your space.

### 1. Select size and massage options

Do you have a small garden? Many people with small gardens assume they're limited to buying a hot tub with less seating options.

Good news! A hot tub with more massage combinations only requires a slightly larger garden footprint. In some cases, it's only a matter of a few extra centimetres.

### 2. Choose Lounge vs. Open Seating

A lounge seat offers a full-body massage option and a more secluded spa experience.