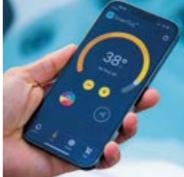

# **SmartTub**<sup>®</sup>

## Simplified hot tub ownership at your finger tips

## Customise your settings

- Set temperature.
- Turn on internal and external lighting.
- Start massage jets.
- Upgrade to a SmartTub® sensor kit for increased protection and monitoring.

## **Energy Management**

- costs by up to 25%.
- Personalised soak scheduling means you can set the times you choose to use your hot tub, and SmartTub® will create the most efficient heating program.
- Energy usage reports enable users to monitor kWh used and track off-peak and peak energy costs.

## Easy to use

٠

- · Always connected to the best signal either cellular or Wi-Fi connection, supported by Bluetooth technology.
- Activate your hot tub with smart home devices including Amazon Alexa, Google Assistant<sup>™</sup>, Siri and Apple Watch.
- · Access personalised tips and how-to videos.