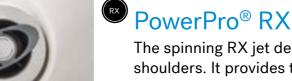

Sends a bubbling sensation massage to the calves.

The spinning RX jet delivers comforting relief to the back and shoulders. It provides the highest performing hydromassage available on Jacuzzi<sup>®</sup> Hot Tubs.

## **RX Jet Therapy Seat** J-400<sup>™</sup> and J-LX<sup>®</sup> Exclusive

The spinning RX jet seat targets the back and neck. It features the highest performing hydromassage jets available in Jacuzzi® Hot Tubs.