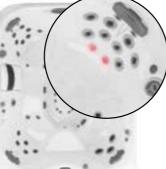

> Hydromassage Jet pressure delivers varied massage through surface contact.

Red Light Specialised deep red light reaches surface tissue and cells.

Near Infrared Positioned to target deep tissue within the lumbar region of the lower back.

Experience ultimate pain relief from Infrared therapy, a breakthrough method that specifically targets lower back issues. With an astounding 619 million people suffering from lower back pain (According to the World Health Organisation), Jacuzzi<sup>®</sup> understands the global struggle and has designed the FX therapy seat to solely focus on alleviating this chronic discomfort.

Harnessing the power of Near Infrared (NIR) technology, which is FDA-approved as a medical device, this innovative treatment has been clinically proven to promote healing when used consistently. Your SmartTub<sup>®</sup> allows you to effortlessly control and monitor a daily 20-minute pre-programmed session, ensuring you receive the perfect amount of therapeutic care. Research supports the notion that shorter, frequent cycles are the most effective for pain relief.

neck and combines near Infrared and deep Red Light therapy on the lumbar back region.