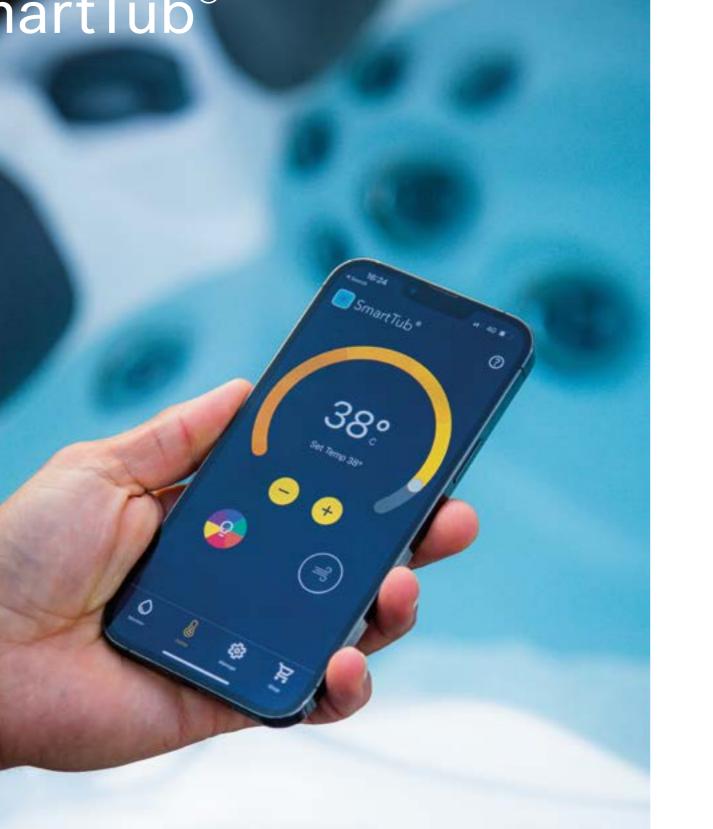

# **SmartTub**<sup>®</sup>

## Simplified hot tub ownership at your finger tips

## Customise your settings

- Set temperature.
- Turn on internal and external lighting.
- Start massage jets.
- Upgrade to a SmartTub® sensor kit for increased protection and monitoring.

## **Energy Management**

- costs by up to 25%.
- Personalised soak scheduling means you can set the times you choose to use your hot tub, and SmartTub® will create the most efficient heating program.
- Energy usage reports enable users to monitor kWh used and track off-peak and peak energy costs.

## Easy to use

٠

- · Always connected to the best signal either cellular or Wi-Fi connection, supported by Bluetooth technology.
- Activate your hot tub with smart home devices including Amazon Alexa, Google Assistant<sup>™</sup>, Siri and Apple Watch.
- · Access personalised tips and how-to videos.

- Control your therapy, track usage and program filtration.

• Industry-first SmartTub<sup>®</sup> allows you to enable vacation mode at the touch of a button, saving standby energy