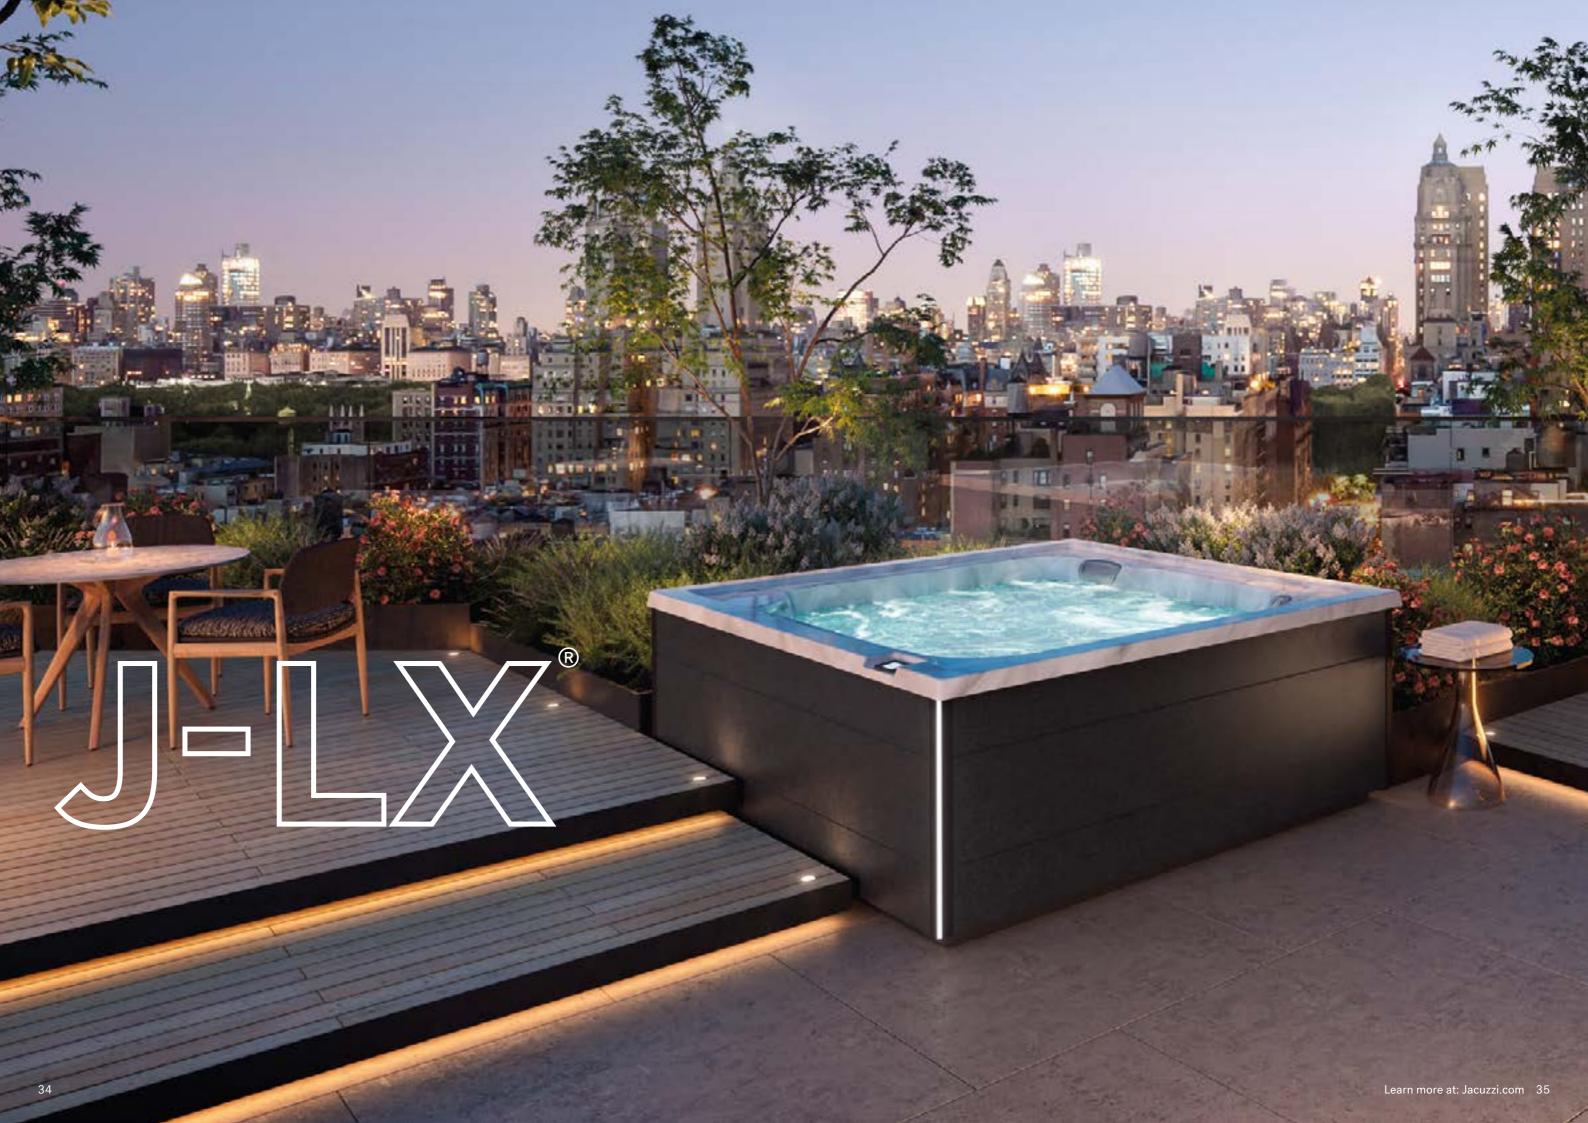

## 3. Find the collection that's right for you

JLX® - Contemporary design, industry leading energy efficiency, and exclusive Infrared and Red Light therapy make the J-LX<sup>®</sup> Collection the ultimate wellness experience.

## The J-LX® Collection

Clean, simple lines frame the welcoming water of our newest product family. With our exclusive patent-pending Infrared and Red Light therapy taking hydromassage to the next level, we're leading the industry once again by creating the ultimate wellness experience.