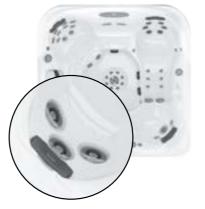

## PowerPro<sup>®</sup> Jets Collection

Industry-leading and patented hot tub jets. The range of adjustable high-flow, low-pressure hydromassage jets feel like no other.

Different muscle groups demand different types of massage action. Versatile Jacuzzi® PowerPro<sup>®</sup> Jets deliver a range of adjustable high-flow, low-pressure hydromassage, from robust and stimulating to gentle and rejuvenating, for targeted relief anywhere you need it.

## PowerPro<sup>®</sup> MX

Based on the original Jacuzzi® jet, the MX jets provide a bold massage to the muscles in the lower back.