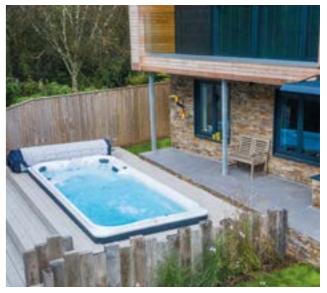

## There's a Jacuzzi<sup>®</sup> Hot Tub for every kind of space

Is your dream hot tub area spacious or compact?

Whether it's placed indoors, outdoors, semi-sunken or even in-ground, a Jacuzzi<sup>®</sup> Hot Tub can be a soft addition, or the stunning centrepiece of your space.

### 1. Select size and massage options

Do you have a small garden? Many people with small gardens assume they're limited to buying a hot tub with less seating options.

Good news! A hot tub with more massage combinations only requires a slightly larger garden footprint. In some cases, it's only a matter of a few extra centimetres.

### 2. Choose Lounge vs. Open Seating

A lounge seat offers a full-body massage option and a more secluded spa experience.