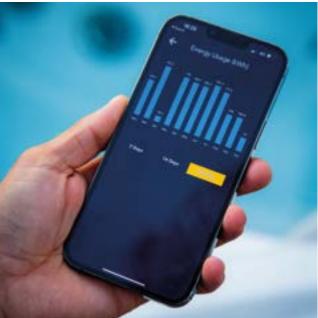

## **Energy Management**

- costs by up to 25%.
- Personalised soak scheduling means you can set the times you choose to use your hot tub, and SmartTub® will create the most efficient heating program.
- Energy usage reports enable users to monitor kWh used and track off-peak and peak energy costs.

Combining more than 65 years of research and development with key innovations, Jacuzzi<sup>®</sup> is able to reduce both maintenance and energy costs.

Our SmartTub<sup>™</sup> app allows us to get actual real world usage data and on average, our UK customers use around 5kWh per day\* to enjoy their Jacuzzi<sup>®</sup> Hot Tub.

## **Remote Energy Tracking and Control**

Our exclusive SmartTub<sup>®</sup> technology, always runs on a cellular and Wi-Fi connection and allows you to reduce standard energy usage by up to 25%. Our Smart Heat mode can auto adjust water temperature based on your soak times, or if you're on holiday. SmartTub® can adjust hot tub settings to adapt to local weather, water volume, and peak vs off peak energy tariffs, all to help you save money.