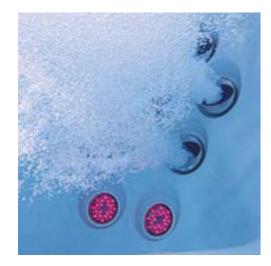

# Infrared Therapy

Jacuzzi<sup>®</sup> is the first and only brand to offer Infrared and Red Light therapy across a range of wellness products, from hot tubs to swim spas and saunas. Premiering in the J-LX<sup>®</sup> and J400<sup>™</sup> Collection, the FX-IR Seat combines patented Infrared and Red Light therapy with hydromassage for unmatched rejuvenation.

The therapeutic benefits of hydrotherapy

The rejuvenating power of Infrared

The regenerative qualities of Red Light therapy

All working together deep beneath the skin's surface

#### **Rejuvenation Meets Relaxation**

The rejuvenating powers of Infrared and Red Light therapy work together deep beneath the skin's surface to relieve pain, improve range of motion, and reach a state of mindfulness.

> Hydromassage Jet pressure delivers varied massage through surface contact.

Red Light Specialised deep red light reaches surface tissue and cells.

Near Infrared Positioned to target deep tissue within the lumbar region of the lower back.

Experience ultimate pain relief from Infrared therapy, a breakthrough method that specifically targets lower back issues. With an astounding 619 million people suffering from lower back pain (According to the World Health Organisation), Jacuzzi<sup>®</sup> understands the global struggle and has designed the FX therapy seat to solely focus on alleviating this chronic discomfort.

Harnessing the power of Near Infrared (NIR) technology, which is FDA-approved as a medical device, this innovative treatment has been clinically proven to promote healing when used consistently. Your SmartTub<sup>®</sup> allows you to effortlessly control and monitor a daily 20-minute pre-programmed session, ensuring you receive the perfect amount of therapeutic care. Research supports the notion that shorter, frequent cycles are the most effective for pain relief.