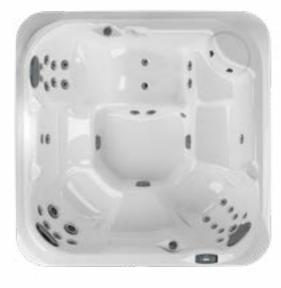

**Dimensions**<sup>\*</sup> 226 cm x 226 cm x 87 cm Seating Capacity: 6-7 Total Jets: 41

#### **Acrylic Options**

Smoked Ebony

SmartTub<sup>®</sup> included

Grey

## 

With our patent-pending Infrared and Red Light therapy taking hydrotherapy to the next level, we're leading the industry once again by creating the ultimate wellness experience. This modern design touts stunning features, from the sleek exterior and infinity-edge waterfall, to multi-layer insulation for superior energy efficiency. Features a full-body lounge seat as part of six ergonomic seating options.

#### **Dimensions**<sup>\*</sup>

226 cm x 226 cm x 87 cm Seating Capacity: 5-6 (1 Lounge) Total Jets: 39