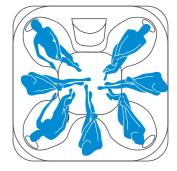

### 2. Choose Lounge vs. Open Seating

A lounge seat offers a full-body massage option and a more secluded spa experience.

An open seating model offers more massage options and makes it easier to communicate with one another.