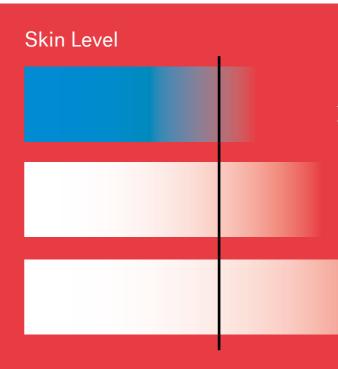

The therapeutic benefits of hydrotherapy

The rejuvenating power of Infrared

The regenerative qualities of Red Light therapy

All working together deep beneath the skin's surface

#### **Rejuvenation Meets Relaxation**

The rejuvenating powers of Infrared and Red Light therapy work together deep beneath the skin's surface to relieve pain, improve range of motion, and reach a state of mindfulness.

> Hydromassage Jet pressure delivers varied massage through surface contact.

Red Light Specialised deep red light reaches surface tissue and cells.

Near Infrared Positioned to target deep tissue within the lumbar region of the lower back.