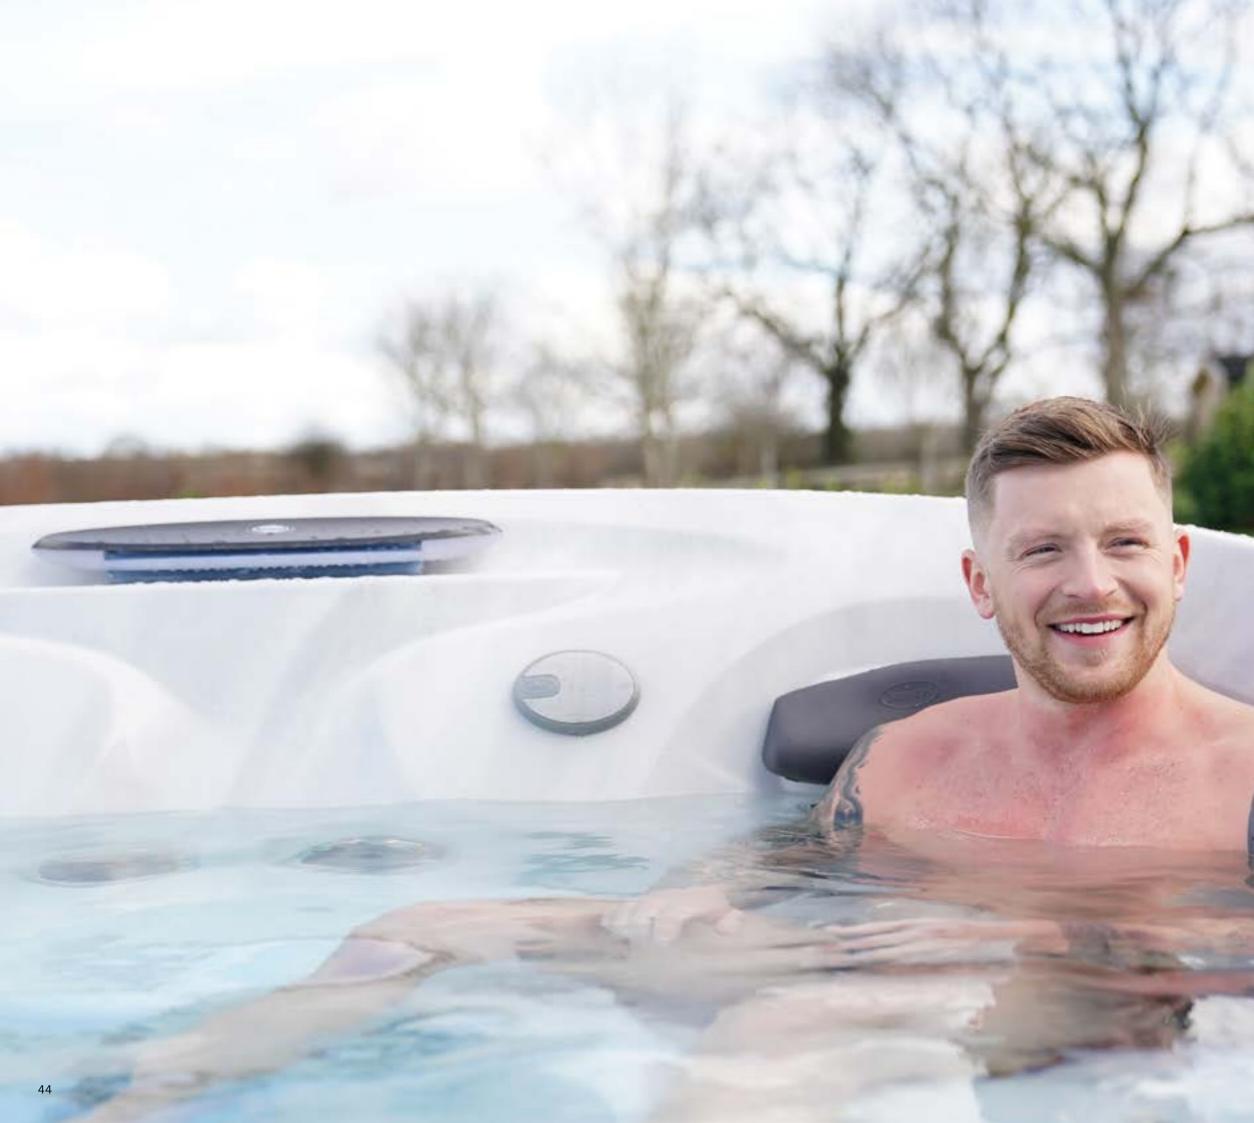

# Infrared Therapy

Jacuzzi<sup>®</sup> is the first and only brand to offer Infrared and Red Light therapy across a range of wellness products, from hot tubs to swim spas and saunas. Premiering in the J-LX<sup>®</sup> and J400<sup>™</sup> Collection, the FX-IR Seat combines patented Infrared and Red Light therapy with hydromassage for unmatched rejuvenation.

The therapeutic benefits of hydrotherapy

The rejuvenating power of Infrared

The regenerative qualities of Red Light therapy

All working together deep beneath the skin's surface

#### **Rejuvenation Meets Relaxation**

The rejuvenating powers of Infrared and Red Light therapy work together deep beneath the skin's surface to relieve pain, improve range of motion, and reach a state of mindfulness.

> Hydromassage Jet pressure delivers varied massage through surface contact.

Red Light Specialised deep red light reaches surface tissue and cells.

Near Infrared Positioned to target deep tissue within the lumbar region of the lower back.