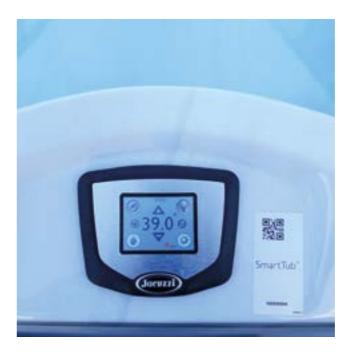

# **SmartTub**<sup>®</sup>

## Simplified hot tub ownership at your finger tips

## Customise your settings

- Set temperature.
- Turn on internal and external lighting.
- Start massage jets.
- Upgrade to a SmartTub® sensor kit for increased protection and monitoring.

- Control your therapy, track usage and program filtration.

• Industry-first SmartTub<sup>®</sup> allows you to enable vacation mode at the touch of a button, saving standby energy