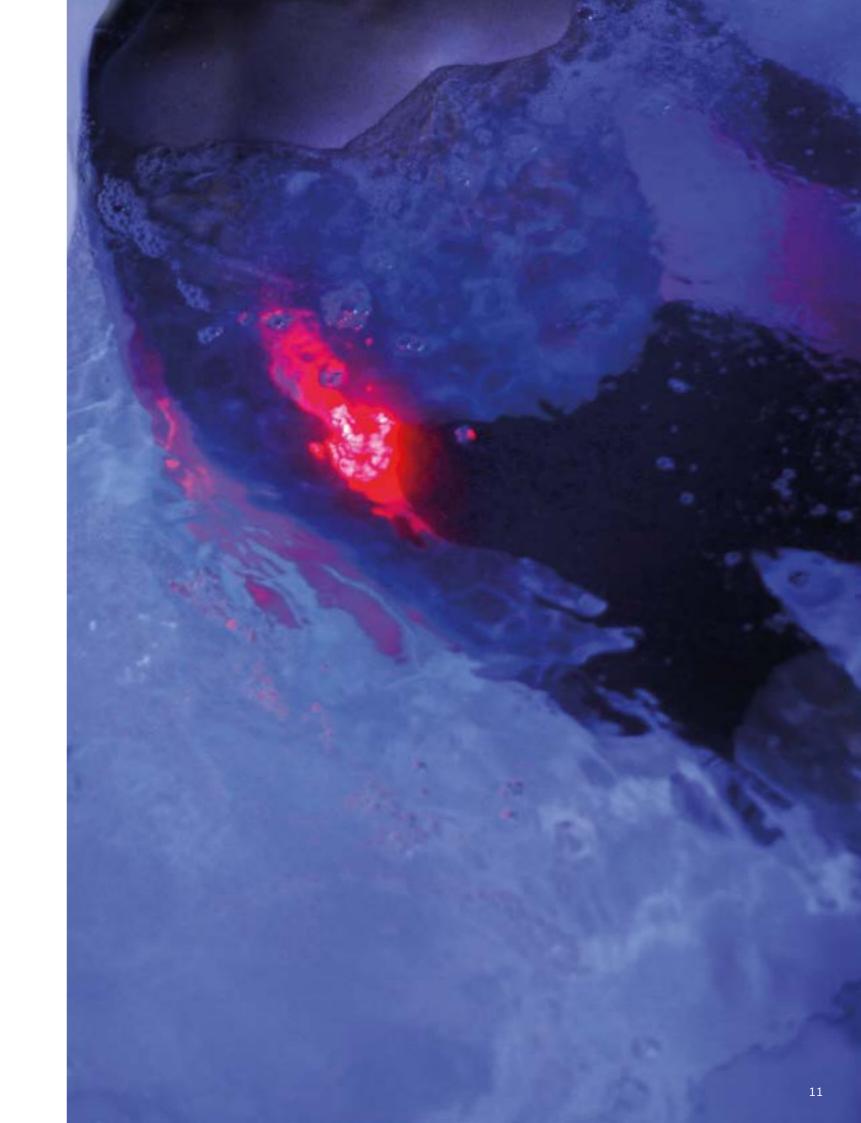

# Infrared Therapy

Jacuzzi<sup>®</sup> is the first and only brand to offer Infrared and Red Light therapy across a range of wellness products, from hot tubs to swim spas and saunas. Premiering in the J-LX<sup>®</sup> and J400<sup>™</sup> Collection, the FX-IR Seat combines patented Infrared and Red Light therapy with hydromassage for unmatched rejuvenation.

The therapeutic benefits of hydrotherapy

The rejuvenating power of Infrared

The regenerative qualities of Red Light therapy

All working together deep beneath the skin's surface

#### **Rejuvenation Meets Relaxation**

The rejuvenating powers of Infrared and Red Light therapy work together deep beneath the skin's surface to relieve pain, improve range of motion, and reach a state of mindfulness.

> Hydromassage Jet pressure delivers varied massage through surface contact.

Red Light Specialised deep red light reaches surface tissue and cells.

Near Infrared Positioned to target deep tissue within the lumbar region of the lower back.

Experience ultimate pain relief from Infrared therapy, a breakthrough method that specifically targets lower back issues. With an astounding 619 million people suffering from lower back pain (According to the World Health Organisation), Jacuzzi<sup>®</sup> understands the global struggle and has designed the FX therapy seat to solely focus on alleviating this chronic discomfort.

Harnessing the power of Near Infrared (NIR) technology, which is FDA-approved as a medical device, this innovative treatment has been clinically proven to promote healing when used consistently. Your SmartTub<sup>®</sup> allows you to effortlessly control and monitor a daily 20-minute pre-programmed session, ensuring you receive the perfect amount of therapeutic care. Research supports the notion that shorter, frequent cycles are the most effective for pain relief.