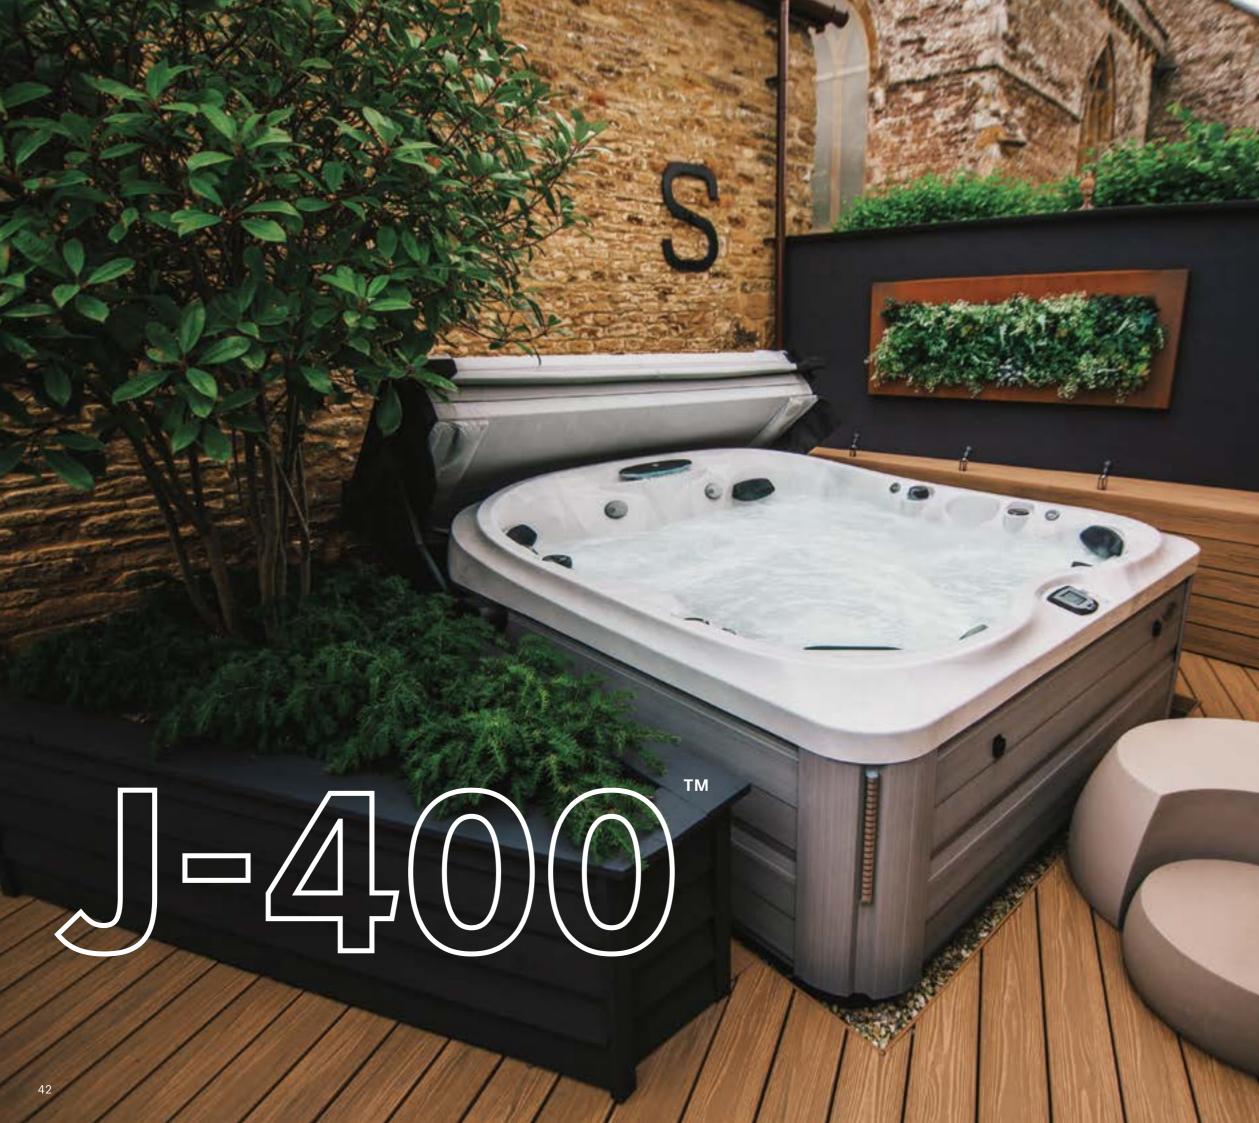

# The J-400<sup>™</sup>

## Collection

Offering the very best in Jacuzzi<sup>®</sup> therapy, design and ease of use and performance, the J-400<sup>™</sup> Collection delivers optimum hydromassage through our PowerPro<sup>®</sup> jet range.

With additional features such as the high back design, foot dome, loungers and barrier-free seating, and SmartTub<sup>®</sup> as standard, you can expect to receive the best in hydrotherapy and comfort.

## Design

- The distinct high back design adds privacy and protection from the elements while creating deeper seats for full body immersion.
- ProFinish<sup>™</sup> cabinetry adds a modern twist to your outdoor space.
- Find the perfect ambience with premium LED lighting.
- ProLast<sup>™</sup> cover designed to perfectly fit your Jacuzzi<sup>®</sup> Hot Tub. UV, water, and stain resistant ProLast<sup>™</sup> marine grade fabric means your cover lasts longer and maintains its new condition for longer.