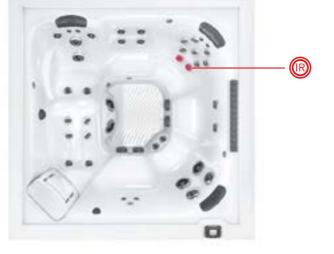

# Infrared Therapy

Jacuzzi<sup>®</sup> is the first and only brand to offer Infrared and Red Light therapy across a range of wellness products, from hot tubs to swim spas and saunas. Premiering in the J-LX<sup>®</sup> and J400<sup>™</sup> Collection, the FX-IR Seat combines patented Infrared and Red Light therapy with hydromassage for unmatched rejuvenation.

> Hydromassage Jet pressure delivers varied massage through surface contact.

Red Light Specialised deep red light reaches surface tissue and cells.

Near Infrared Positioned to target deep tissue within the lumbar region of the lower back.