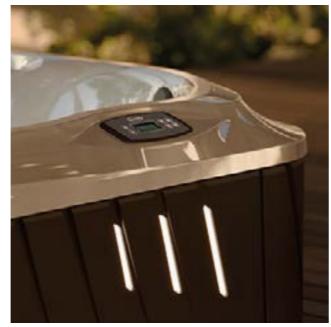

# **Comfortable Seating**

Seats in a Jacuzzi<sup>®</sup> Hot Tub are designed to follow the natural contours of the body. They are also fitted with recessed jets for a comfortable, premium hydromassage.

# Adjustable Pressure

Each jet is calibrated to deliver the perfect balance of air and water. The seats are designed with the exact pump to jet ratio to ensure optimum hydromassage. This is known as our Aqualibrium<sup>®</sup> formula.