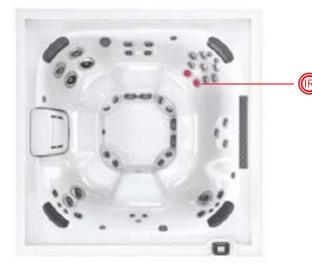

## Jets & Seats

PowerPro<sup>®</sup> Jets Collection Key

### FX Seat (including Infrared and Red Light therapy) J-400<sup>™</sup> and J-LX<sup>®</sup> Exclusive

Our most advanced therapy is the FX seat. This provides a deep, adjustable hydromassage on the back, shoulders and

### **MX Jet Therapy Seat** J-300<sup>™</sup> and J-400<sup>™</sup> Exclusive

Proudly renowned as our original Jacuzzi® jet, the MX jet delivers a low pressure, deep tissue massage to the lower back.

## **RX Jet Therapy Seat** J-400<sup>™</sup> and J-LX<sup>®</sup> Exclusive

The spinning RX jet seat targets the back and neck. It features the highest performing hydromassage jets available in Jacuzzi® Hot Tubs.