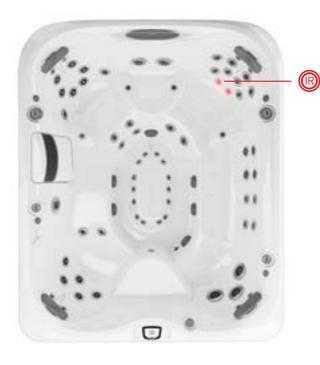

## Jets & Seats

PowerPro<sup>®</sup> Jets Collection Key

### FX Seat (including Infrared and Red Light therapy) J-400<sup>™</sup> and J-LX<sup>®</sup> Exclusive

Our most advanced therapy is the FX seat. This provides a deep, adjustable hydromassage on the back, shoulders and

### **MX Jet Therapy Seat** J-300<sup>™</sup> and J-400<sup>™</sup> Exclusive

Proudly renowned as our original Jacuzzi® jet, the MX jet delivers a low pressure, deep tissue massage to the lower back.

## **RX Jet Therapy Seat** J-400<sup>™</sup> and J-LX<sup>®</sup> Exclusive

The spinning RX jet seat targets the back and neck. It features the highest performing hydromassage jets available in Jacuzzi® Hot Tubs.