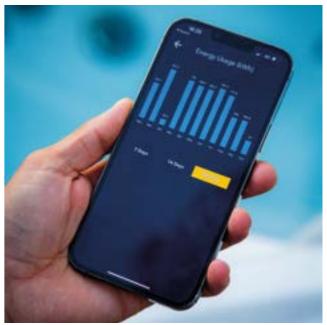

## **Energy Management**

- costs by up to 25%.
- Personalised soak scheduling means you can set the times you choose to use your hot tub, and SmartTub® will create the most efficient heating program.
- Energy usage reports enable users to monitor kWh used and track off-peak and peak energy costs.

Combining more than 65 years of research and development with key innovations, Jacuzzi<sup>®</sup> is able to reduce both maintenance and energy costs.

Our SmartTub<sup>™</sup> app allows us to get actual real world usage data and on average, our UK customers use around 5kWh per day\* to enjoy their Jacuzzi<sup>®</sup> Hot Tub.

## **Remote Energy Tracking and Control**

Our exclusive SmartTub<sup>®</sup> technology, always runs on a cellular and Wi-Fi connection and allows you to reduce standard energy usage by up to 25%. Our Smart Heat mode can auto adjust water temperature based on your soak times, or if you're on holiday. SmartTub® can adjust hot tub settings to adapt to local weather, water volume, and peak vs off peak energy tariffs, all to help you save money.