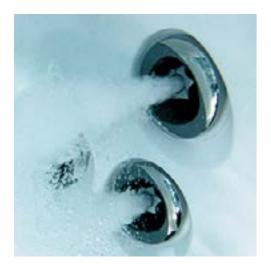

## PowerPro<sup>®</sup> MX

Based on the original Jacuzzi® jet, the MX jets provide a bold massage to the muscles in the lower back.

### **MX Jet Therapy Seat** J-300<sup>™</sup> and J-400<sup>™</sup> Exclusive

Proudly renowned as our original Jacuzzi® jet, the MX jet delivers a low pressure, deep tissue massage to the lower back.