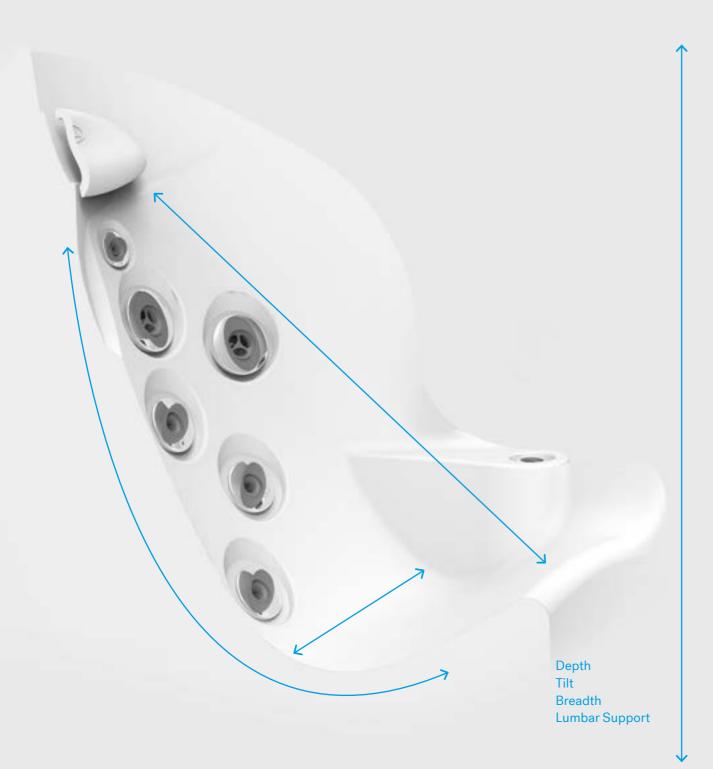

# **Comfortable Seating**

Seats in a Jacuzzi<sup>®</sup> Hot Tub are designed to follow the natural contours of the body. They are also fitted with recessed jets for a comfortable, premium hydromassage.

# Adjustable Pressure

Each jet is calibrated to deliver the perfect balance of air and water. The seats are designed with the exact pump to jet ratio to ensure optimum hydromassage. This is known as our Aqualibrium<sup>®</sup> formula.

## Jets & Seats

PowerPro<sup>®</sup> Jets Collection Key