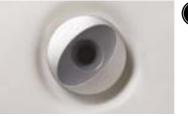

## PowerPro<sup>®</sup> Jets Collection

Industry-leading and patented hot tub jets. The range of adjustable high-flow, low-pressure hydromassage jets feel like no other.

Different muscle groups demand different types of massage action. Versatile Jacuzzi® PowerPro<sup>®</sup> Jets deliver a range of adjustable high-flow, low-pressure hydromassage, from robust and stimulating to gentle and rejuvenating, for targeted relief anywhere you need it.

## PowerPro<sup>®</sup> MX

Based on the original Jacuzzi® jet, the MX jets provide a bold massage to the muscles in the lower back.