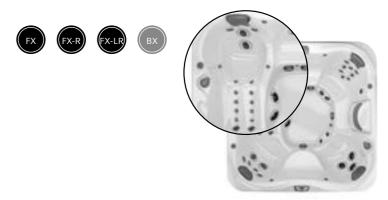

## PowerPro<sup>®</sup> Jets Collection

Industry-leading and patented hot tub jets. The range of adjustable high-flow, low-pressure hydromassage jets feel like no other.

Different muscle groups demand different types of massage action. Versatile Jacuzzi® PowerPro<sup>®</sup> Jets deliver a range of adjustable high-flow, low-pressure hydromassage, from robust and stimulating to gentle and rejuvenating, for targeted relief anywhere you need it.

## PowerPro<sup>®</sup> FX Large

Focusing on the middle of the back to relieve tension and muscle strain, the spiral action massage promotes better circulation.

Perfect for small muscles groups in the wrists, hands and legs, the PX jet's pulsating massage is adjustable.

## PowerPro<sup>®</sup> FX Directional