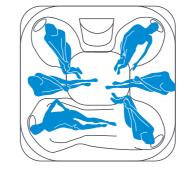

### 2. Choose Lounge vs. Open Seating

A lounge seat offers a full-body massage option and a more secluded spa experience.

An open seating model offers more massage options and makes it easier to communicate with one another.