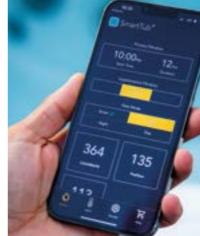

# **SmartTub**<sup>®</sup>

## Simplified hot tub ownership at your finger tips

## Customise your settings

- Set temperature.
- Turn on internal and external lighting.
- Start massage jets.
- Upgrade to a SmartTub® sensor kit for increased protection and monitoring.

## **Energy Management**

- costs by up to 25%.
- Personalised soak scheduling means you can set the times you choose to use your hot tub, and SmartTub® will create the most efficient heating program.
- Energy usage reports enable users to monitor kWh used and track off-peak and peak energy costs.

## Easy to use

٠

- · Always connected to the best signal either cellular or Wi-Fi connection, supported by Bluetooth technology.
- Activate your hot tub with smart home devices including Amazon Alexa, Google Assistant<sup>™</sup>, Siri and Apple Watch.
- · Access personalised tips and how-to videos.

- Control your therapy, track usage and program filtration.

• Industry-first SmartTub<sup>®</sup> allows you to enable vacation mode at the touch of a button, saving standby energy

## **Remote Energy Tracking and Control**

Our exclusive SmartTub<sup>®</sup> technology, always runs on a cellular and Wi-Fi connection and allows you to reduce standard energy usage by up to 25%. Our Smart Heat mode can auto adjust water temperature based on your soak times, or if you're on holiday. SmartTub® can adjust hot tub settings to adapt to local weather, water volume, and peak vs off peak energy tariffs, all to help you save money.