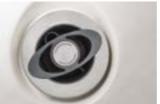

Designed to relieve tension and improve circulation, this spiral action directional jet delivers a targeted massage to the hips.