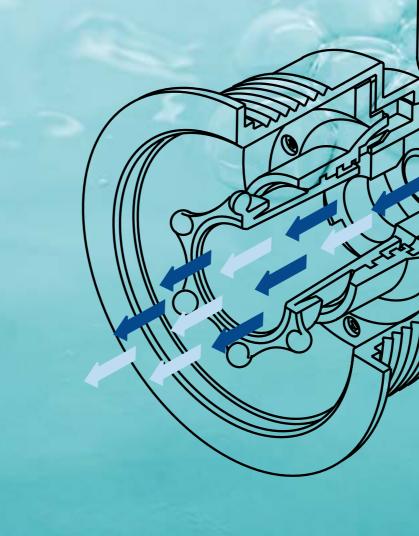

Jacuzzi<sup>®</sup> Jets are developed with an emphasis on a 360-degree air induction to provide a unique high-volume, low-pressure massage. It has the power to bring a deeper, more intense massage in a gentle way.

Water introduction through 1.5" pipe

360° Air introduction for optimal mix