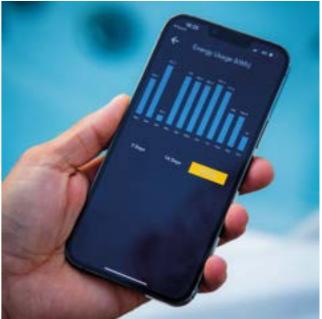

## **Energy Management**

- costs by up to 25%.
- Personalised soak scheduling means you can set the times you choose to use your hot tub, and SmartTub® will create the most efficient heating program.
- Energy usage reports enable users to monitor kWh used and track off-peak and peak energy costs.

Combining more than 65 years of research and development with key innovations, Jacuzzi<sup>®</sup> is able to reduce both maintenance and energy costs.

Our SmartTub<sup>™</sup> app allows us to get actual real world usage data and on average, our UK customers use around 5kWh per day\* to enjoy their Jacuzzi<sup>®</sup> Hot Tub.

## **Remote Energy Tracking and Control**

Our exclusive SmartTub<sup>®</sup> technology, always runs on a cellular and Wi-Fi connection and allows you to reduce standard energy usage by up to 25%. Our Smart Heat mode can auto adjust water temperature based on your soak times, or if you're on holiday. SmartTub® can adjust hot tub settings to adapt to local weather, water volume, and peak vs off peak energy tariffs, all to help you save money.