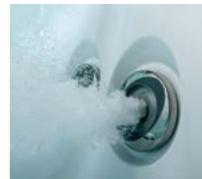

## PowerPro<sup>®</sup> Jets Collection

Industry-leading and patented hot tub jets. The range of adjustable high-flow, low-pressure hydromassage jets feel like no other.

Different muscle groups demand different types of massage action. Versatile Jacuzzi® PowerPro<sup>®</sup> Jets deliver a range of adjustable high-flow, low-pressure hydromassage, from robust and stimulating to gentle and rejuvenating, for targeted relief anywhere you need it.

This formula calibrates the perfect mix of air and water to the exact pump to jet ratio to ensure a balanced experience in every seat and it doesn't require as many jets as you think .... The right jets and the right mix of air and water makes all the difference.

# Adjustable Pressure

Each jet is calibrated to deliver the perfect balance of air and water. The seats are designed with the exact pump to jet ratio to ensure optimum hydromassage. This is known as our Aqualibrium<sup>®</sup> formula.

Jacuzzi<sup>®</sup> Jets are developed with an emphasis on a 360-degree air induction to provide a unique high-volume, low-pressure massage. It has the power to bring a deeper, more intense massage in a gentle way.