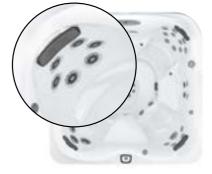

## PowerPro<sup>®</sup> Jets Collection

Industry-leading and patented hot tub jets. The range of adjustable high-flow, low-pressure hydromassage jets feel like no other.

Different muscle groups demand different types of massage action. Versatile Jacuzzi® PowerPro<sup>®</sup> Jets deliver a range of adjustable high-flow, low-pressure hydromassage, from robust and stimulating to gentle and rejuvenating, for targeted relief anywhere you need it.

## PowerPro<sup>®</sup> MX

Based on the original Jacuzzi® jet, the MX jets provide a bold massage to the muscles in the lower back.