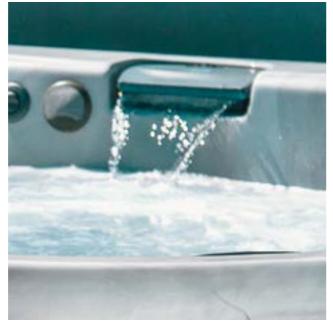

# Clean Water

CLEARRAY Active Oxygen<sup>™</sup> technology harnesses ozone and UV-C technology to provide a hands-free approach to water care. CLEARRAY Active Oxygen<sup>™</sup> System works harder to clean the water longer.

Exclusive to Jacuzzi® products, the advanced oxidation process involves the use of injected ozone gas and a UV-C bulb. Once the ozone is generated, it destroys contaminants and waterborne pathogens.

What does this mean?

- Reduce hot tub chemical usage by up to 50%. •
- Save money on maintenance products. •
- Soak in water that contains less chemicals.
- Kinder to your skin.

We're proud to feature nature-inspired technology that neutralises pathogens. Works with traditional chlorine or bromine sanitiser, better for sensitive skin. The same technology is used in bottled drinking water, aquariums and hospitals.